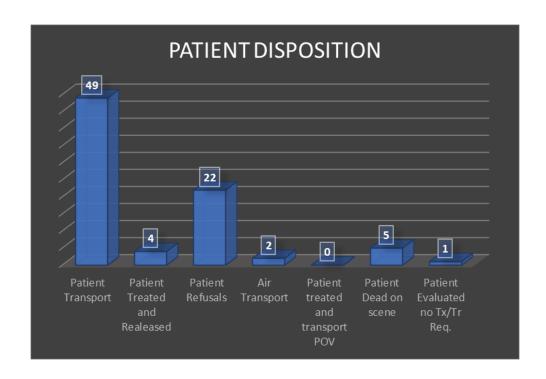

### EMS Response

❖ Staff reviewed EMS 911 responses for the past month.

| Average Ambulance Service Time by Patient Disposition |                     |                                                       |  |  |  |
|-------------------------------------------------------|---------------------|-------------------------------------------------------|--|--|--|
| Total incidents                                       | Average Times (min) | Patient Disposition                                   |  |  |  |
| 1                                                     | 22                  | Patient Refused Evaluation/Care                       |  |  |  |
| 5                                                     | 46                  | Patient Dead at Scene-Resuscitation Attempted         |  |  |  |
| 2                                                     | 20                  | Patient Treated, Released (per protocol)              |  |  |  |
| 2                                                     | 74                  | Patient Treated, Transferred Care to Another EMS Unit |  |  |  |
| 3                                                     | 23                  | Patient Evaluated, No Treatment/Transport Required    |  |  |  |
| 19                                                    | 45                  | Patient Treated, Released (AMA)                       |  |  |  |
| 45                                                    | 100                 | Patient Treated, Transported by this EMS Unit         |  |  |  |