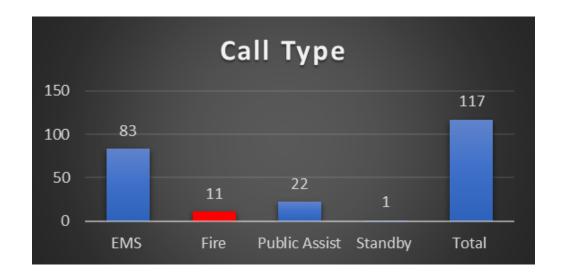

## **Operations Update**

Staff reviewed February, 2020 and annual emergency call data.

#### February 2020 Data

The above chart reflects unique incidents by station, not total number of unit responses. For example for a motor vehicle accident (MVA), more than one TFD unit will respond to the call, which is tracked as one unique incident for the primary responding unit.