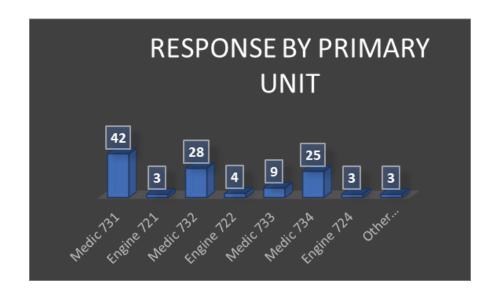

#### February 2020 Data

The above chart reflects unique incidents by station, not total number of unit responses. For example for a motor vehicle accident (MVA), more than one TFD unit will respond to the call, which is tracked as one unique incident for the primary responding unit.

Station 1 – Average 50 unique incidents per month

Station 2 – Average 51 unique incidents per month

Station 3 – Average 10 unique incidents per month

Station 4 – Average 19 unique incidents per month