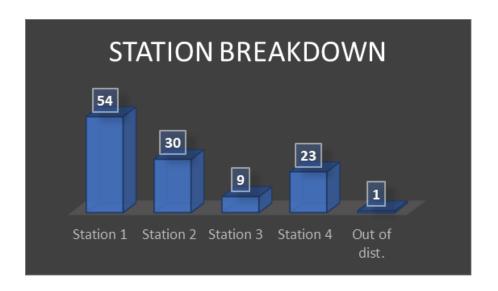

#### February 2020 Data

The above chart reflects unique incidents by station, not total number of unit responses. For example for a motor vehicle accident (MVA), more than one TFD unit will respond to the call, which is tracked as one unique incident for the primary responding unit.

Station 1 – Average 50 unique incidents per month

Station 2 – Average 51 unique incidents per month

Station 3 – Average 10 unique incidents per month

Station 4 – Average 19 unique incidents per month