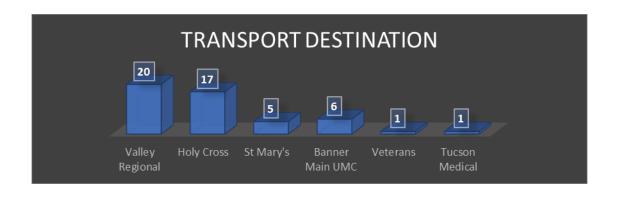

### EMS Response

❖ Staff reviewed EMS 911 responses for the past month.

| Average Ambulance Service Time by Patient Disposition |                     |                                                       |  |  |  |
|-------------------------------------------------------|---------------------|-------------------------------------------------------|--|--|--|
| Total incidents                                       | Average Times (min) | Patient Disposition                                   |  |  |  |
| 1                                                     | 22                  | Patient Refused Evaluation/Care                       |  |  |  |
| 5                                                     | 46                  | Patient Dead at Scene-Resuscitation Attempted         |  |  |  |
| 2                                                     | 20                  | Patient Treated, Released (per protocol)              |  |  |  |
| 2                                                     | 74                  | Patient Treated, Transferred Care to Another EMS Unit |  |  |  |
| 3                                                     | 23                  | Patient Evaluated, No Treatment/Transport Required    |  |  |  |
| 19                                                    | 45                  | Patient Treated, Released (AMA)                       |  |  |  |
| 45                                                    | 100                 | Patient Treated, Transported by this EMS Unit         |  |  |  |