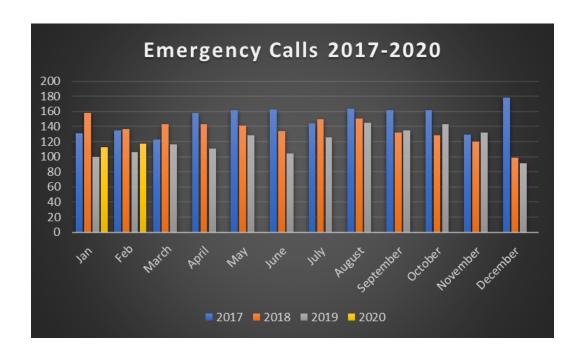

## **Operations Update**

Staff reviewed February, 2020 and annual emergency call data.

## Annual Data