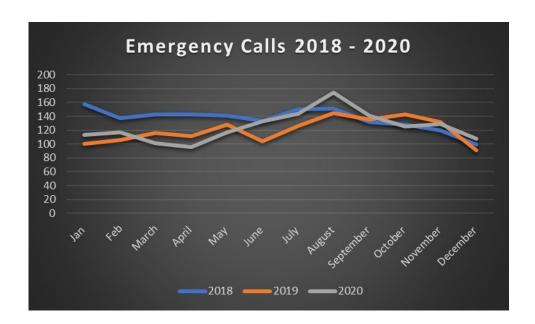

# **Tubac Fire Board Meeting**

## January, 2021

## **Staff Report**

The mission of the Tubac Fire District is to create a safer environment within our community in order to increase the quality of life which our citizens may enjoy.

### **Operations Update**

#### **Annual Data**



### December, 2020 Data





The above chart reflects unique incidents by station, not total number of unit responses. For example, for a motor vehicle accident (MVA), more than one TFD unit will respond to the call, which is tracked as one unique incident for the primary responding unit.

Station 1 – Average 53 unique incidents per month, up from 50 in 2019

Station 2 – Average 36 unique incidents per month, down from 51 in 2019

Station 3 – Average 13 unique incidents per month, up from 10 in 2019

Station 4 – Average 22 unique incidents per month, up from 19 in 2019







### **Response Goals**

- Turnout Time = 2 minutes
- First Arrival Travel Time = 8 minutes
- ERF Travel Time = 10 minutes
- First Arrival Response Time = 10 minutes
- ERF Response Time = 12 minutes

#### **Emergency