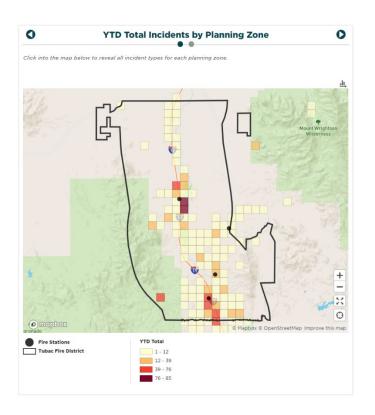

### December, 2020 Data

The above chart reflects unique incidents by station, not total number of unit responses. For example, for a motor vehicle accident (MVA), more than one TFD unit will respond to the call, which is tracked as one unique incident for the primary responding unit.

Station 1 – Average 53 unique incidents per month, up from 50 in 2019

Station 2 – Average 36 unique incidents per month, down from 51 in 2019

Station 3 – Average 13 unique incidents per month, up from 10 in 2019

Station 4 – Average 22 unique incidents per month, up from 19 in 2019