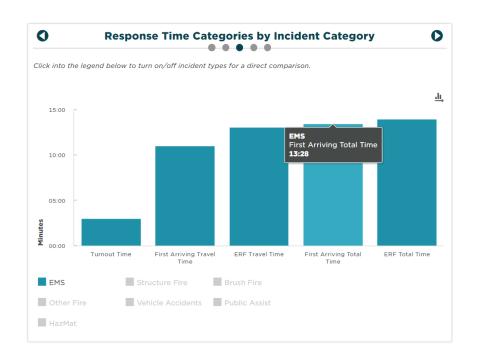

#### **Emergency Medical Services Response**

Staff reviewed EMS 911 responses for the past month.

This chart indicates YTD response information for all EMS calls. TFD is responding to 90% of all EMS calls within 14:00 minutes

TFD CON Response Requirement per AZDHS:

- 50% within 8 minutes
- 70% within 15 minutes

December 2020

2016 - 2020