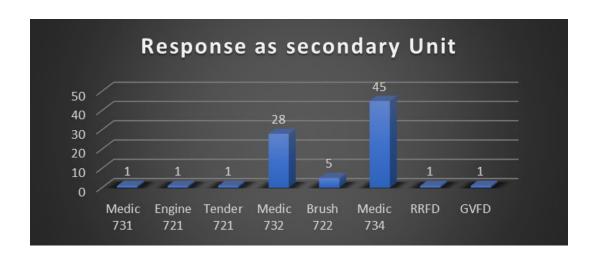

### December, 2020 Data

The above chart reflects unique incidents by station, not total number of unit responses. For example, for a motor vehicle accident (MVA), more than one TFD unit will respond to the call, which is tracked as one unique incident for the primary responding unit.