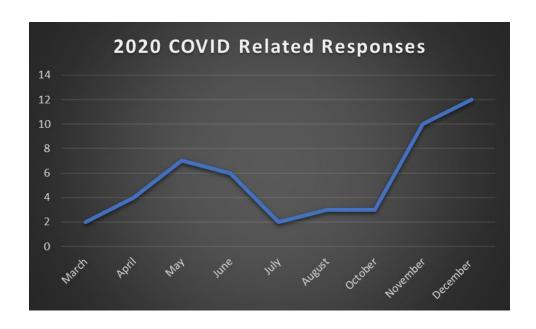

ion 2 – Average 36 unique incidents per month, down from 51 in 2019

Station 3 – Average 13 unique incidents per month, up from 10 in 2019

Station 4 – Average 22 unique incidents per month, up from 19 in 2019







### **Response Goals**

- Turnout Time = 2 minutes
- First Arrival Travel Time = 8 minutes
- ERF Travel Time = 10 minutes
- First Arrival Response Time = 10 minutes
- ERF Response Time = 12 minutes

#### **Emergency Medical Services Response**

Staff reviewed EMS 911 responses for the past month.





This chart indicates YTD response information for all EMS calls. TFD is responding to 90% of all EMS calls within 14:00 minutes

TFD CON Response Requirement per AZDHS:

- 50% within 8 minutes
- 70% within 15 minutes



December 2020

2016 - 2020





# **2020 COVID Responses**



## **Wildland Update**

Updated 1/13/2021

| Tubac Fire District Out of District Wildland Response - FY 20/21 |              |                  |              |                      |                      |                               |  |  |
|------------------------------------------------------------------|--------------|------------------|--------------|----------------------|----------------------|-------------------------------|--|--|
| Travel<br>Per Diem                                               | Equip Total  | Payroll<br>Total | Fire Total   | Fire Date -<br>Month | Location             | Payment<br>Amount<br>Received |  |  |
| \$0.00                                                           | \$5,784.52   | \$5,430.44       | \$11,214.96  | 7/6/2020             | Sasabe