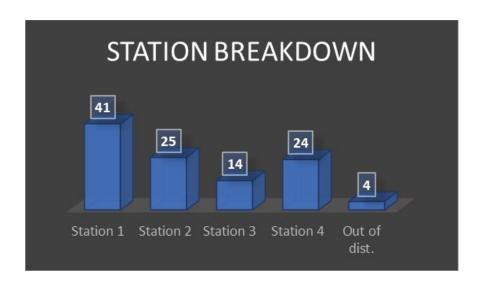

### December, 2020 Data

The above chart reflects unique incidents by station, not total number of unit responses. For example, for a motor vehicle accident (MVA), more than one TFD unit will respond to the call, which is tracked as one unique incident for the primary responding unit.

Station 1 – Average 53 unique incidents per month, up from 50 in 2019

Station 2 – Average 36 unique incidents per month, down from 51 in 2019

Station 3 – Average 13 unique incidents per month, up from 10 in 2019

Station 4 – Average 22 unique incidents per month, up from 19 in 2019