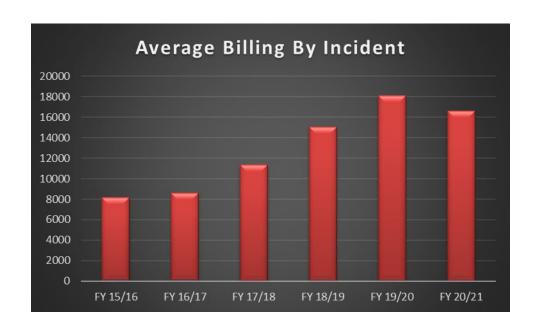

### **Number of Out of District WL Incident Responses:**

- **•** FY 15/16 = 45
- **•** FY 16/17 = 53
- **•** FY 17/18 = 40
- **•** FY 18/19 = 35
- **•** FY 19/20 = 13
- **•** FY 20/21 = 20