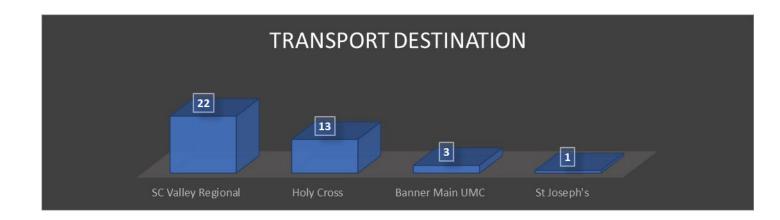

verage 53 unique incidents per month, up from 50 in 2019

Station 2 – Average 36 unique incidents per month, down from 51 in 2019

Station 3 – Average 13 unique incidents per month, up from 10 in 2019

Station 4 – Average 22 unique incidents per month, up from 19 in 2019







### **Response Goals**

- Turnout Time = 2 minutes
- First Arrival Travel Time = 8 minutes
- ERF Travel Time = 10 minutes
- First Arrival Response Time = 10 minutes
- ERF Response Time = 12 minutes

#### **Emergency Medical Services Response**

Staff reviewed EMS 911 responses for the past month.





This chart indicates YTD response information for all EMS calls. TFD is responding to 90% of all EMS calls within 14:00 minutes

TFD CON Response Requirement per AZDHS:

- 50% within 8 minutes
- 70% within 15 minutes



December 2020

2016 - 2020





# **2020 COVID Responses**



## **Wildland Update**

Updated 1/13/2021

| Tubac Fire District Out of District Wildland Response - FY 20/21 |              |                  |              |                      |                      |                               |  |  |
|------------------------------------------------------------------|--------------|------------------|--------------|----------------------|----------------------|-------------------------------|--|--|
| Travel<br>Per Diem                                               | Equip Total  | Payroll<br>Total | Fire Total   | Fire Date -<br>Month | Location             | Payment<br>Amount<br>Received |  |  |
| \$0.00                                                           | \$5,784.52   | \$5