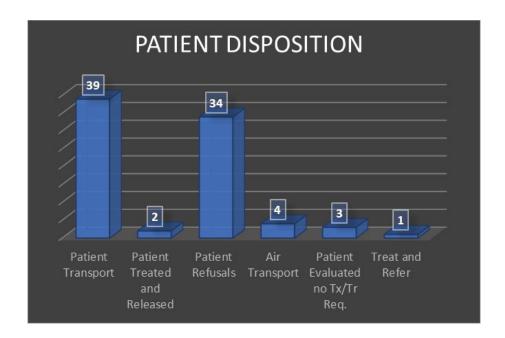

#### **Emergency Medical Services Response**

Staff reviewed EMS 911 responses for the past month.

This chart indicates YTD response information for all EMS calls. TFD is responding to 90% of all EMS calls within 14:00 minutes