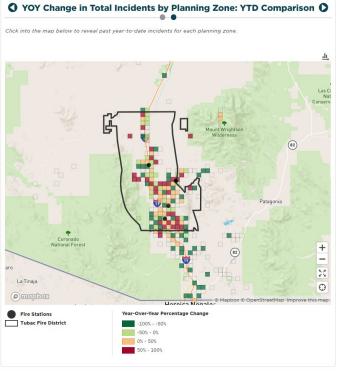

onth, up from 50 in 2019

Station 2 – Average 36 unique incidents per month, down from 51 in 2019

Station 3 – Average 13 unique incidents per month, up from 10 in 2019

Station 4 – Average 22 unique incidents per month, up from 19 in 2019







### **Response Goals**

- Turnout Time = 2 minutes
- First Arrival Travel Time = 8 minutes
- ERF Travel Time = 10 minutes
- First Arrival Response Time = 10 minutes
- ERF Response Time = 12 minutes

#### **Emergency Medical Services Response**

Staff reviewed EMS 911 responses for the past month.





This chart indicates YTD response information for all EMS calls. TFD is responding to 90% of all EMS calls within 14:00 minutes

TFD CON Response Requirement per AZDHS:

- 50% within 8 minutes
- 70% within 15 minutes



December 2020

2016 - 2020





# **2020 COVID Responses**



## **Wildland Update**

Updated 1/13/2021

| Tubac Fire District Out of District Wildland Response - FY 20/21 |              |                  |              |                      |                      |                               |  |  |
|------------------------------------------------------------------|--------------|------------------|--------------|----------------------|----------------------|-------------------------------|--|--|
| Travel<br>Per Diem                                               | Equip Total  | Payroll<br>Total | Fire Total   | Fire Date -<br>Month | Location             | Payment<br>Amount<br>Received |  |  |
| \$0.00                                                           | \$5,784.52   | \$5,430.44       | \$11,214.96  | 7