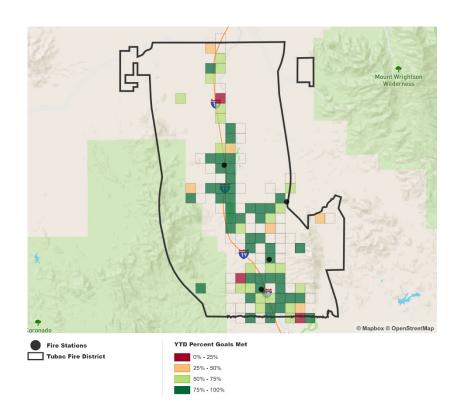

### **Response Goals**

- Turnout Time = 2 minutes
- First Arrival Travel Time = 8 minutes
- ERF Travel Time = 10 minutes
- First Arrival Response Time = 10 minutes
- ERF Response Time = 12 minutes