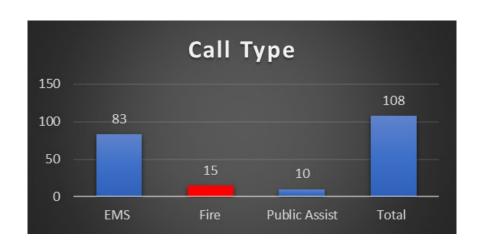

### December, 2020 Data

The above chart reflects unique incidents by station, not total number of unit responses. For example, for a motor vehicle accident (MVA), more than one TFD unit will respond to the call, which is tracked as one unique incident for the primary responding unit.