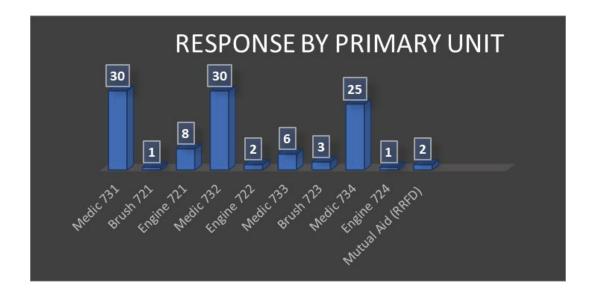

### December, 2020 Data

The above chart reflects unique incidents by station, not total number of unit responses. For example, for a motor vehicle accident (MVA), more than one TFD unit will respond to the call, which is tracked as one unique incident for the primary responding unit.

Station 1 – Average 53 unique incidents per month, up from 50 in 2019

Station 2 – Average 36 unique incidents per month, down from 51 in 2019

Station 3 – Average 13 unique incidents per month, up from 10 in 2019

Station 4 – Average 22 unique incidents per month, up from 19 in 2019