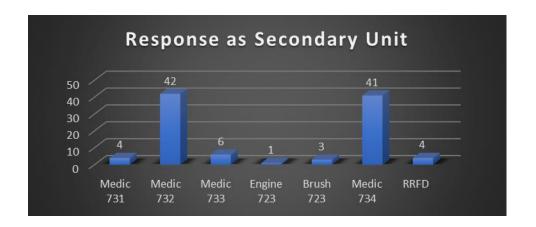

#### January, 2021 Data

The above chart reflects unique incidents by station, not total number of unit responses. For example, for a motor vehicle accident (MVA), more than one TFD unit will respond to the call, which is tracked as one unique incident for the primary responding unit.

Station 1 – Average 54 unique incidents per month

Station 2 – Average 35 unique incidents per month

Station 3 – Average 13 unique incidents per month

Station 4 – Average 23 unique incidents per month