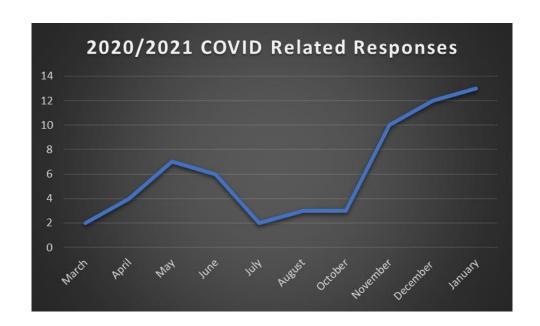

|
| First Arriving Total Time                                       | 88.1%       |
| ERF Total Time                                                  | 100%        |



## **Response Goals**

- Turnout Time = 2 minutes
- First Arrival Travel Time = 8 minutes
- ERF Travel Time = 10 minutes
- First Arrival Response Time = 10 minutes
- ERF Response Time = 12 minutes

#### **Emergency Medical Services Response**

❖ Staff reviewed EMS 911 responses for the past month.



#### EMS Response Time for January



This chart indicates YTD response information for all EMS calls. TFD is responding to 90% of all EMS calls within 11:00 minutes, down from 13:28 in December, 2020.

TFD CON Response Requirement per AZDHS:

- 50% within 8 minutes
- 70% within 15 minutes



# 2020/2021 COVID Responses



## **Wildland Update**

Updated 2/16/2021

| Tubac Fire District Out of District Wildland Response - FY 20/21 |              |                  |              |                      |                      |                               |
|------------------------------------------------------------------|--------------|------------------|--------------|----------------------|----------------------|-------------------------------|
| Travel<br>Per Diem                                               | Equip Total  | Payroll<br>Total | Fire Total   | Fire Date -<br>Month | Location             | Payment<br>Amount<br>Received |
| \$0.00                                                           | \$5,784.52   | \$5,430.44       | \$11,214.96  | 7/6/2020             | Sasabe               | \$1