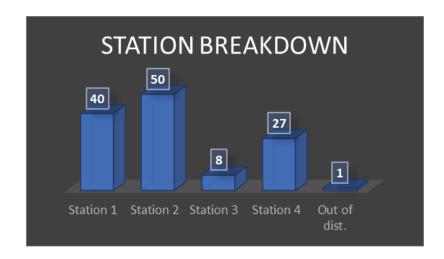

#### January, 2021 Data

The above chart reflects unique incidents by station, not total number of unit responses. For example, for a motor vehicle accident (MVA), more than one TFD unit will respond to the call, which is tracked as one unique incident for the primary responding unit.

Station 1 – Average 54 unique incidents per month

Station 2 – Average 35 unique incidents per month

Station 3 – Average 13 unique incidents per month

Station 4 – Average 23 unique incidents per month