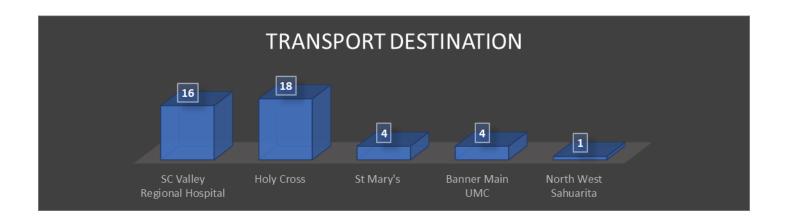

#### January, 2021 Data

The above chart reflects unique incidents by station, not total number of unit responses. For example, for a motor vehicle accident (MVA), more than one TFD unit will respond to the call, which is tracked as one unique incident for the primary responding unit.

Station 1 – Average 54 unique incidents per month

Station 2 – Average 35 unique incidents per month

Station 3 – Average 13 unique incidents per month

Station 4 – Average 23 unique incidents per month