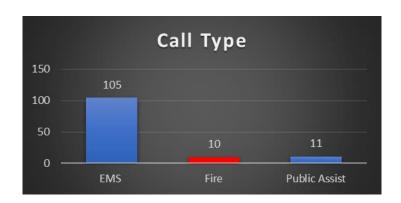

#### January, 2021 Data

The above chart reflects unique incidents by station, not total number of unit responses. For example, for a motor vehicle accident (MVA), more than one TFD unit will respond to the call, which is tracked as one unique incident for the primary responding unit.