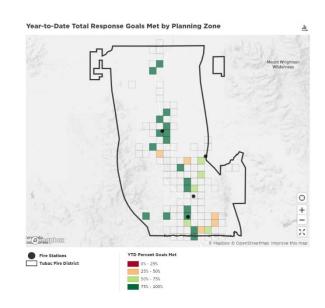

### Response Goals Report for January

86.84%

January

Total Response Goals Met

Tubac Fire District

86.84%
Year-to-Date
Total Response Goals Met
Tubac Fire District

| Monthly Total Response Goals Met Breakdown by Response Category | <u>.11</u>  |
|-----------------------------------------------------------------|-------------|
| Tubac Fire District                                             | % Goals Met |
| Turnout Time                                                    | 78%         |
| First Arriving Travel Time                                      | 89.47%      |
| ERF Travel Time                                                 | 100%        |
| First Arriving Total Time                                       | 88.1%       |
| ERF Total Time                                                  | 100%        |