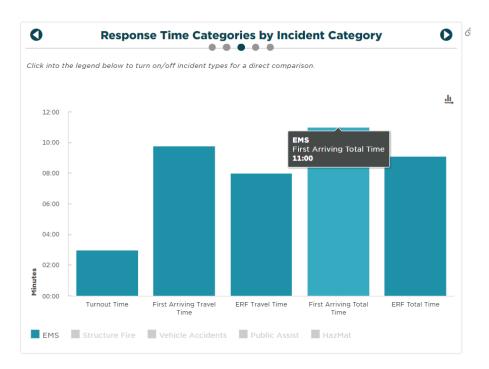

#### EMS Response Time for January

This chart indicates YTD response information for all EMS calls. TFD is responding to 90% of all EMS calls within 11:00 minutes, down from 13:28 in December, 2020.

TFD CON Response Requirement per AZDHS:

- 50% within 8 minutes
- 70% within 15 minutes