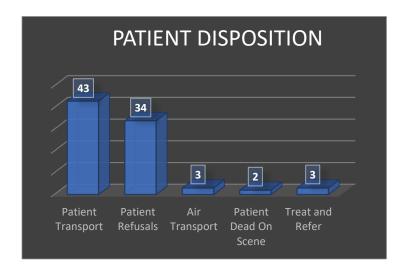

#### **Emergency Medical Services Response**

❖ Staff reviewed EMS 911 responses for the past month.