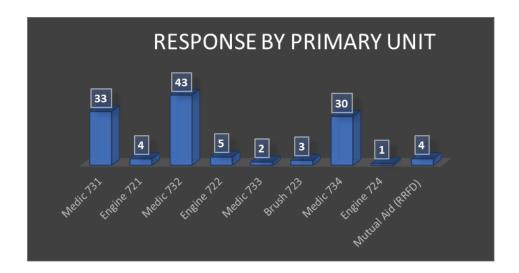

#### January, 2021 Data

The above chart reflects unique incidents by station, not total number of unit responses. For example, for a motor vehicle accident (MVA), more than one TFD unit will respond to the call, which is tracked as one unique incident for the primary responding unit.