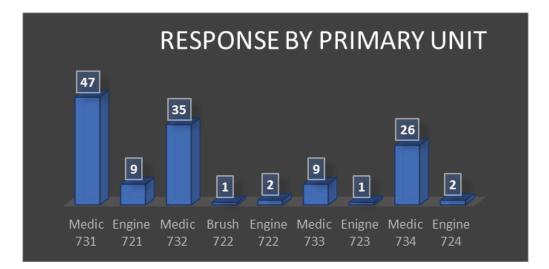

#### March, 2021 Data

The above chart reflects unique incidents by station, not total number of unit responses. For example, for a motor vehicle accident (MVA), more than one TFD unit will respond to the call, which is tracked as one unique incident for the primary responding unit.