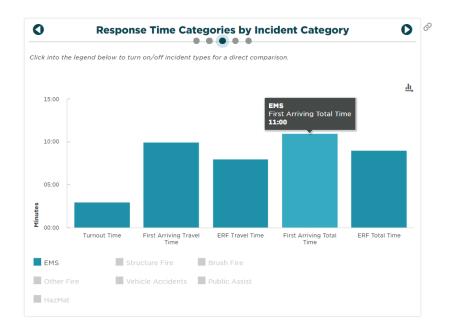

#### EMS Response Time for March

This chart indicates YTD response information for all EMS calls. TFD is responding to 90% of all EMS calls within 11:00 minutes for a third consecutive month.

TFD CON Response Requirement per AZDHS:

• 50% within 8 minutes

• 70% within 15 minutes