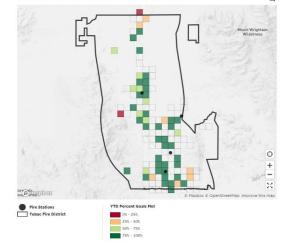

### **Response Goals Report for March**

| 80.26%<br>March<br>Total Response Goals Met<br>Tubac Fire District                                    | 82.97%<br>Year-to-Date<br>Total Response Goals Met<br>Tubac Fire District |                             |
|-------------------------------------------------------------------------------------------------------|---------------------------------------------------------------------------|-----------------------------|
| Monthly Total Response Goals Met Break                                                                | down by Posponso Catagory                                                 |                             |
|                                                                                                       | down by Response Category                                                 | <u>.11</u> ,                |
| Tubac Fire District                                                                                   | down by Response Category                                                 | % Goals Met                 |
| Tubac Fire District Turnout Time                                                                      | down by Response Calegory                                                 | % Goals Met                 |
| Turbac Fire District Turnout Time First Arriving Travel Time                                          | down by Response Category                                                 | % Goals Met                 |
| Tubac Fire District Turnout Time First Arriving Travel Time ERF Travel Time First Arriving Total Time | down by Response Category                                                 | % Goals Met<br>82%<br>77.5% |

Year-to-Date Total Response Goals Met by Planning Zone