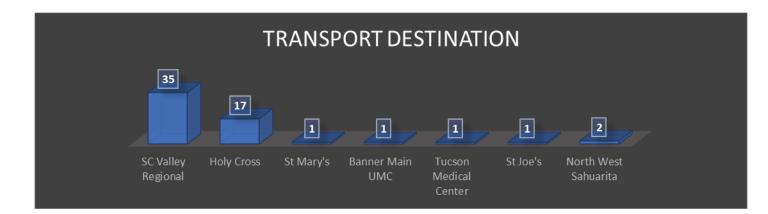

#### March, 2021 Data

The above chart reflects unique incidents by station, not total number of unit responses. For example, for a motor vehicle accident (MVA), more than one TFD unit will respond to the call, which is tracked as one unique incident for the primary responding unit.

Station 1 – Average 54 unique incidents per month

Station 2 – Average 35 unique incidents per month

Station 3 – Average 13 unique incidents per month

Station 4 – Average 23 unique incidents per month