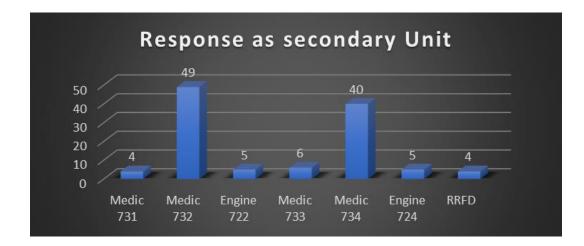

#### March, 2021 Data

The above chart reflects unique incidents by station, not total number of unit responses. For example, for a motor vehicle accident (MVA), more than one TFD unit will respond to the call, which is tracked as one unique incident for the primary responding unit.

Station 1 – Average 54 unique incidents per month

Station 2 – Average 35 unique incidents per month

Station 3 – Average 13 unique incidents per month

Station 4 – Average 23 unique incidents per month