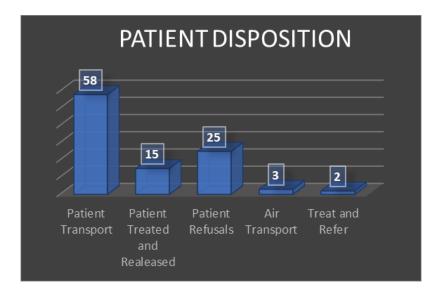

#### **Emergency Medical Services Response**

Staff reviewed EMS 911 responses for the past month.