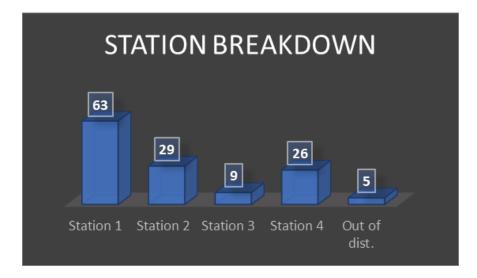

#### March, 2021 Data

The above chart reflects unique incidents by station, not total number of unit responses. For example, for a motor vehicle accident (MVA), more than one TFD unit will respond to the call, which is tracked as one unique incident for the primary responding unit.

Station 1 – Average 54 unique incidents per month

Station 2 – Average 35 unique incidents per month

Station 3 – Average 13 unique incidents per month

Station 4 – Average 23 unique incidents per month