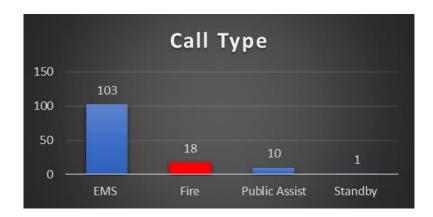

#### March, 2021 Data

The above chart reflects unique incidents by station, not total number of unit responses. For example, for a motor vehicle accident (MVA), more than one TFD unit will respond to the call, which is tracked as one unique incident for the primary responding unit.