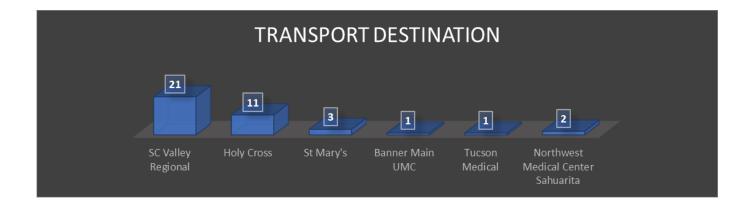

## **Emergency Medical Services Response**

Staff reviewed EMS 911 responses for the past month.