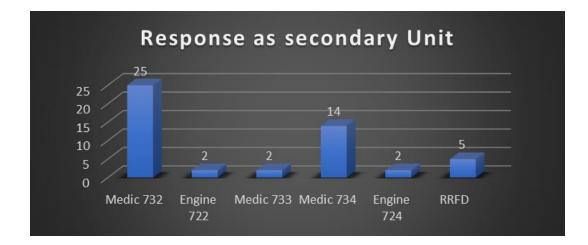

#### April, 2021 Data

The above chart reflects unique incidents by station, not total number of unit responses. For example, for a motor vehicle accident (MVA), more than one TFD unit will respond to the call, which is tracked as one unique incident for the primary responding unit.

- Station 1 Average 54 unique incidents per month
- Station 2 Average 35 unique incidents per month
- Station 3 Average 13 unique incidents per month
- Station 4 Average 23 unique incidents per month