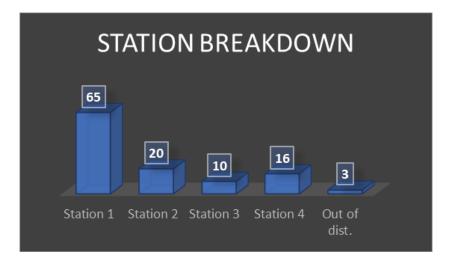

#### April, 2021 Data

The above chart reflects unique incidents by station, not total number of unit responses. For example, for a motor vehicle accident (MVA), more than one TFD unit will respond to the call, which is tracked as one unique incident for the primary responding unit.

- Station 1 Average 54 unique incidents per month
- Station 2 Average 35 unique incidents per month
- Station 3 Average 13 unique incidents per month
- Station 4 Average 23 unique incidents per month