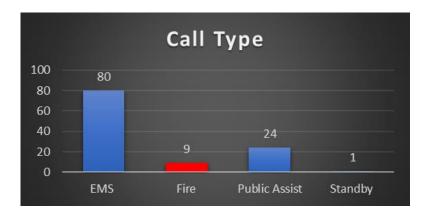

#### April, 2021 Data

The above chart reflects unique incidents by station, not total number of unit responses. For example, for a motor vehicle accident (MVA), more than one TFD unit will respond to the call, which is tracked as one unique incident for the primary responding unit.

## **Emergency Medical Services Response**

Staff reviewed EMS 911 responses for the past month.