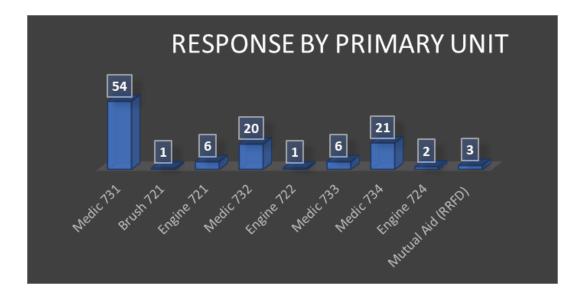

#### April, 2021 Data

The above chart reflects unique incidents by station, not total number of unit responses. For example, for a motor vehicle accident (MVA), more than one TFD unit will respond to the call, which is tracked as one unique incident for the primary responding unit.