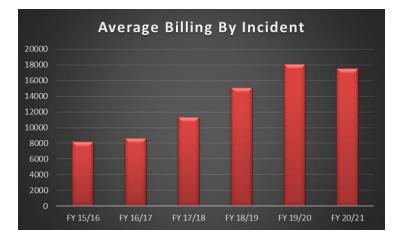

**Out of District WL Incident Responses:** 

- ✤ FY 15/16 = 45
- ✤ FY 16/17 = 53
- ✤ FY 17/18 = 40
- ✤ FY 18/19 = 35
- ✤ FY 19/20 = 13
- ✤ FY 20/21 = 27