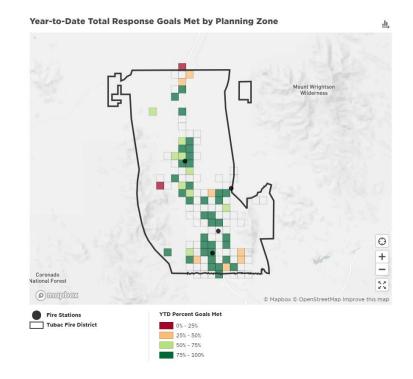

#### **Response Goals Report**

#### **Response Goals**

- Turnout Time = 2 minutes
- First Arrival Travel Time = 8 minutes
- ERF Travel Time = 10 minutes
- First Arrival Response Time = 10 minutes
- ERF Response Time = 12 minutes