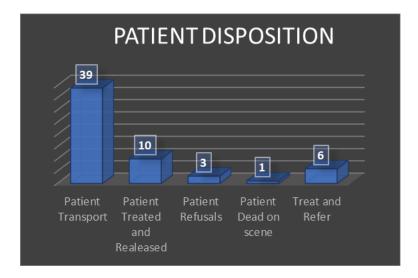

## **Emergency Medical Services Response**

Staff reviewed EMS 911 responses for the past month.