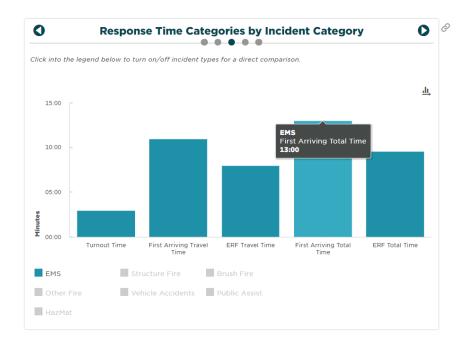

#### EMS Response Time for May

This chart indicates YTD response information for all EMS calls. TFD is responding to 90% of all EMS calls within 13:00 minutes for a third consecutive month.

TFD CON Response Requirement per AZDHS: