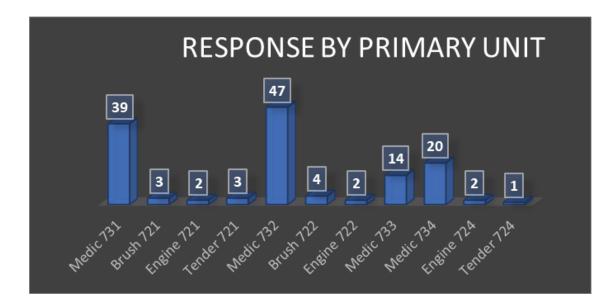

#### May, 2021 Data

The above chart reflects unique incidents by station, not total number of unit responses. For example, for a motor vehicle accident (MVA), more than one TFD unit will respond to the call, which is tracked as one unique incident for the primary responding unit.