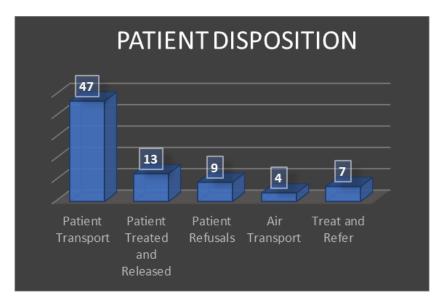

#### **Emergency Medical Services Response**

Staff reviewed EMS 911 responses for the past month.