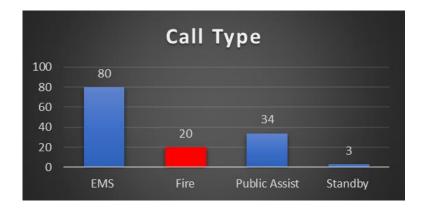

#### May, 2021 Data

The above chart reflects unique incidents by station, not total number of unit responses. For example, for a motor vehicle accident (MVA), more than one TFD unit will respond to the call, which is tracked as one unique incident for the primary responding unit.