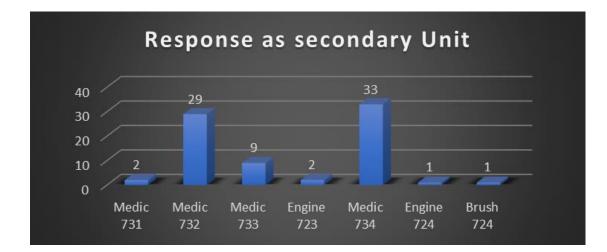

#### May, 2021 Data

The above chart reflects unique incidents by station, not total number of unit responses. For example, for a motor vehicle accident (MVA), more than one TFD unit will respond to the call, which is tracked as one unique incident for the primary responding unit.

- Station 1 Average 54 unique incidents per month
- Station 2 Average 35 unique incidents per month
- Station 3 Average 13 unique incidents per month
- Station 4 Average 23 unique incidents per month