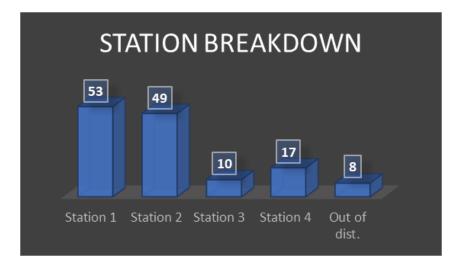

#### May, 2021 Data

The above chart reflects unique incidents by station, not total number of unit responses. For example, for a motor vehicle accident (MVA), more than one TFD unit will respond to the call, which is tracked as one unique incident for the primary responding unit.

- Station 1 Average 54 unique incidents per month
- Station 2 Average 35 unique incidents per month
- Station 3 Average 13 unique incidents per month
- Station 4 Average 23 unique incidents per month