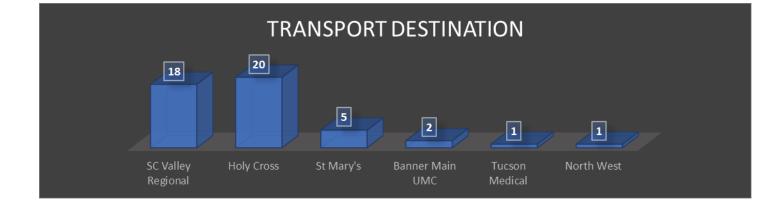

#### **Emergency Medical Services Response**

Staff reviewed EMS 911 responses for the past month.