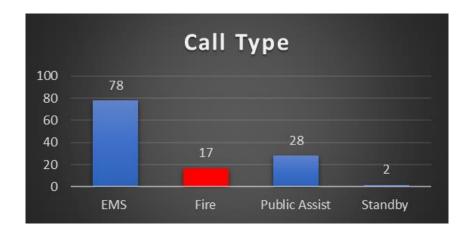

## July, 2021 Data

The above chart reflects unique incidents by station, not total number of unit responses. For example, for a motor vehicle accident (MVA), more than one TFD unit will respond to the call, which is tracked as one unique incident for the primary responding unit.