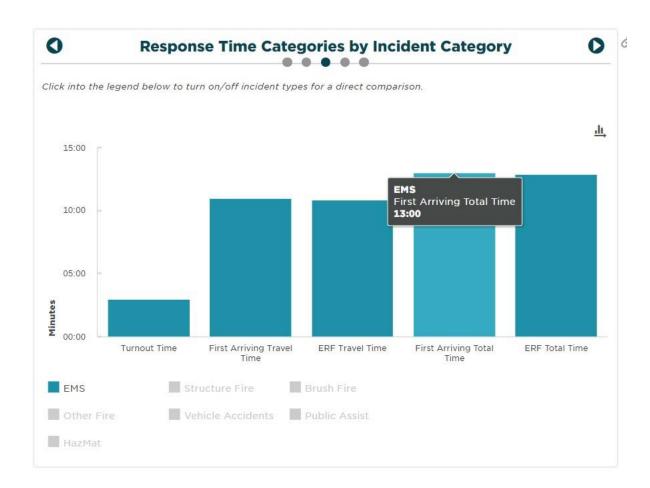

## **Response Goals Report**

| Monthly Total Response Goals Met Breakdown by Response Category |             |
|-----------------------------------------------------------------|-------------|
| Tubac Fire District                                             | % Goals Met |
| Turnout Time                                                    | 85.71%      |
| First Arriving Travel Time                                      | 86.67%      |
| ERF Travel Time                                                 | 75%         |
| First Arriving Total Time                                       | 87.1%       |

ERF Total Time

75%

## **Response Goals**

- Turnout Time = 2 minutes •
- First Arrival Travel Time = 8 minutes •
- ERF Travel Time = 10 minutes
- First Arrival Response Time = 10 minutes •
- ERF Response Time = 12 minutes ٠

#### EMS Response Time for July

This chart indicates YTD response information for all EMS calls. TFD is responding to 90% of all EMS calls within 13:00 minutes for a fourth consecutive month.

TFD CON Response Requirement per AZDHS:

- 50% within 8 minutes
- 70% within 15 minutes