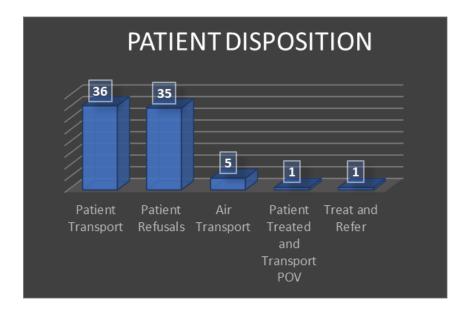

## **Emergency Medical Services Response**

Staff reviewed EMS 911 responses for the past month.