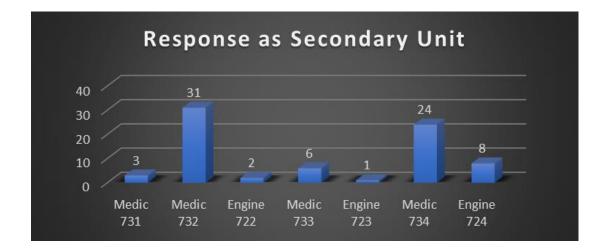

## July, 2021 Data

The above chart reflects unique incidents by station, not total number of unit responses. For example, for a motor vehicle accident (MVA), more than one TFD unit will respond to the call, which is tracked as one unique incident for the primary responding unit.

Station 1 – Average 54 unique incidents per month

Station 2 – Average 35 unique incidents per month

Station 3 – Average 13 unique incidents per month

Station 4 – Average 23 unique incidents per month