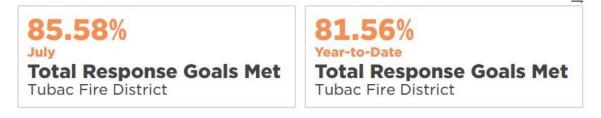

## **Response Goals Report**

| Monthly Total Response Goals Met Breakdown by Response Category |             |
|-----------------------------------------------------------------|-------------|
| Tubac Fire District                                             | % Goals Met |
| Turnout Time                                                    | 85.71%      |
| First Arriving Travel Time                                      | 86.67%      |
| ERF Travel Time                                                 | 75%         |
| First Arriving Total Time                                       | 87.1%       |

ERF Total Time

75%