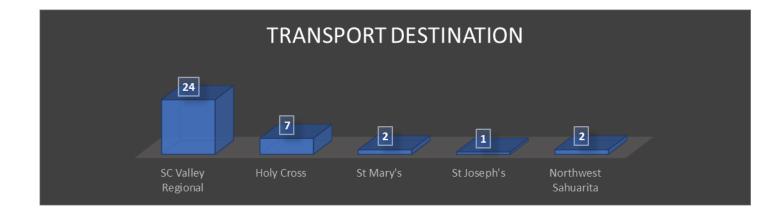

## July, 2021 Data

The above chart reflects unique incidents by station, not total number of unit responses. For example, for a motor vehicle accident (MVA), more than one TFD unit will respond to the call, which is tracked as one unique incident for the primary responding unit.

Station 1 – Average 54 unique incidents per month

Station 2 – Average 35 unique incidents per month

Station 3 – Average 13 unique incidents per month

Station 4 – Average 23 unique incidents per month