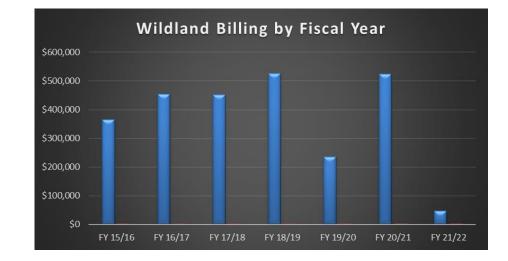

# Wildland Update

Updated 8/12/2021

| Tu                 | Tubac Fire District Out of District Wildland Response - FY 20/21 |                     |              |                      |                      |                               |
|--------------------|------------------------------------------------------------------|---------------------|--------------|----------------------|----------------------|-------------------------------|
| Travel Per<br>Diem | Equip Total                                                      | Payroll<br>Total    | Fire Total   | Fire Date -<br>Month | Location             | Payment<br>Amount<br>Received |
| \$0.00             | \$5,784.52                                                       | \$5 <i>,</i> 430.44 | \$11,214.96  | 7/6/2020             | Sasabe               | \$11,214.96                   |
| \$0.00             | \$7,281.36                                                       | \$10,786.20         | \$18,067.56  | 7/7/2020             | Williams             | \$18,067.56                   |
| \$0.00             | \$5 <i>,</i> 433.52                                              | \$7,037.16          | \$12,470.68  | 7/12/2020            | Sahuarita            | \$12,470.68                   |
| \$0.00             | \$510.00                                                         | \$259.75            | \$769.75     | 7/15/2020            | Arivaca              | \$769.75                      |
| \$0.00             | \$388.38                                                         | \$323.21            | \$711.59     | 8/3/2020             | Arivaca              | \$711.59                      |
| \$0.00             | \$3,327.52                                                       | \$5,622.74          | \$8,950.26   | 8/7/2020             | Mayer                | \$8,950.26                    |
| \$0.00             | \$215.04                                                         | \$1,023.63          | \$1,238.67   | 8/17/2020            | Patagonia            | \$1,238.67                    |
| \$426.00           | \$588.80                                                         | \$3,335.76          | \$4,350.56   | 8/19/2020            | Globe                | \$4 <i>,</i> 350.56           |
| \$958.50           | \$1,199.36                                                       | \$7,030.71          | \$9,188.57   | 8/23/2020            | Globe                | \$9,188.57                    |
| \$691.29           | \$3,187.50                                                       | \$3,254.91          | \$7,133.70   |                      | Sacramento, CA       | \$7,133.70                    |
| \$61.85            | \$6,035.00                                                       | \$6,777.34          | \$12,874.19  | 8/21/2020            | Moccasin, CA         | \$12,874.19                   |
| \$64.15            | \$13,685.00                                                      | \$14,823.86         | \$28,573.01  | 8/25/2020            | Oroville, CA         | \$28,573.01                   |
| \$0.00             | \$680.00                                                         | \$794.89            | \$1,474.89   | 8/24/2020            |                      | \$1,474.89                    |
| \$0.00             | \$3,867.50                                                       | \$4,175.96          | \$8,043.46   | 8/28/2020            |                      | \$8,043.46                    |
| \$464.95           | \$33,750.00                                                      | \$20,117.71         | \$54,332.66  |                      | Tollhouse, CA        | \$54,332.66                   |
| \$379.26           | \$4,395.52                                                       | \$19,066.86         | \$23,841.64  |                      | Susanville, CA       | \$23,841.64                   |
| \$903.68           | \$8,627.50                                                       | \$9,842.93          | \$19,374.11  |                      | Cave Creek, AZ       | \$19,374.11                   |
| \$109.30           | \$1,479.68                                                       | \$1,705.75          | \$3,294.73   |                      | Douglas, AZ          | \$3,294.73                    |
| \$2,296.18         | \$57,592.50                                                      | \$21,842.32         | \$81,731.00  |                      | Colorado Springs, CO | \$81,731.00                   |
| \$1,681.74         | \$12,517.12                                                      | \$17,788.74         | \$31,987.60  |                      | Prescott, AZ         | \$31,987.60                   |
| \$0.00             | \$297.50                                                         | \$165.75            | \$463.25     |                      | Elephant Head, AZ    | \$463.25                      |
| \$0.00             | \$1,360.00                                                       | \$880.95            | \$2,240.95   |                      | Arivaca, AZ          | \$2,240.95                    |
| \$0.00             | \$510.00                                                         | \$312.58            | \$822.58     |                      | Green Valley, AZ     | \$822.58                      |
| \$0.00             | \$2,167.50                                                       | \$2,604.06          | \$4,771.56   |                      | Toro Fire            | \$4,771.56                    |
| \$3,560.18         | \$3,305.60                                                       | \$17,581.09         | \$24,446.87  |                      | Phoenix, AZ          | \$24,446.87                   |
| \$857.91           | \$5,696.96                                                       | \$6,788.03          | \$13,342.90  |                      | Safford, AZ          | \$13,342.90                   |
| \$479.64           | \$6,450.64                                                       | \$6,809.21          | \$13,739.49  |                      | Kingman, AZ          | \$13,739.49                   |
| \$20.02            | \$3,936.88                                                       | \$4,248.83          | \$8,205.73   |                      | Warsaw Fire          | \$8,149.40                    |
| \$0.00             | \$1,020.00                                                       | \$336.65            | \$1,356.65   | 5/20/2021            |                      | \$1,342.03                    |
| \$0.00             | \$2,109.20                                                       | \$2,540.66          | \$4,649.86   |                      | Douglas, AZ          | \$4,649.86                    |
| \$0.00             | \$6,425.78                                                       | \$7,398.70          | \$13,824.48  |                      | White River          | \$13,824.48                   |
| \$0.00             | \$2,402.16                                                       | \$2,609.29          | \$5,011.45   | 5/23/2021            |                      | \$5,011.45                    |
| \$0.00             | \$4,199.84                                                       | \$4,781.63          | \$8,981.47   | 6/3/2021             |                      | \$9,154.54                    |
| \$587.99           | \$18,691.04                                                      | \$28,151.57         | \$47,430.60  |                      | Telegraph            | \$48,353.08                   |
| \$0.00             | \$0.00                                                           | \$1,696.08          | \$1,696.08   | 6/12/2021            |                      | \$1,696.08                    |
| \$0.00             | \$0.00                                                           | \$597.28            | \$597.28     |                      | 2021 AZ-CNF Support  | \$597.28                      |
| \$0.00             | \$0.00                                                           | \$759.13            | \$759.13     | 6/16/2021            |                      | \$759.13                      |
| \$0.00             | \$765.00                                                         | \$819.31            | \$1,584.31   | 6/18/2021            | -                    |                               |
| \$0.00             | \$7,012.50                                                       | \$5,456.67          | \$12,469.17  | 6/20/2021            |                      | \$12,384.17                   |
| \$73.53            | \$8,238.80                                                       | \$9,332.32          | \$17,644.65  | 6/21/2021            |                      | \$17,644.65                   |
| \$13,616.17        | \$245,420.22                                                     | \$265,370.95        | \$524,407.34 | -,,                  |                      | \$523,017.34                  |

| Τι                 | Tubac Fire District Out of District Wildland Response - FY 21/22 |                  |             |                      |              |                               |
|--------------------|------------------------------------------------------------------|------------------|-------------|----------------------|--------------|-------------------------------|
| Travel Per<br>Diem | Equip Total                                                      | Payroll<br>Total | Fire Total  | Fire Date -<br>Month | Location     | Payment<br>Amount<br>Received |
| \$0.00             | \$807.50                                                         | \$681.10         | \$1,488.60  | 7/14/2021            | Oakhurst, CA |                               |
| \$7,088.75         | \$18,445.00                                                      | \$20,609.81      | \$46,143.56 | 7/14/2021            | Oakhurst, CA |                               |
|                    |                                                                  |                  |             |                      |              |                               |
| \$7,088.75         | \$19,252.50                                                      | \$21,290.91      | \$47,632.16 |                      |              | 0                             |

#### **Out of District WL Incident Responses:**

- ✤ FY 15/16 = 45
- ✤ FY 16/17 = 53
- ✤ FY 17/18 = 40
- ✤ FY 18/19 = 35
- ✤ FY 19/20 = 13
- ✤ FY 20/21 = 40
- ✤ FY 21/22 = 2
- FY 21/22 = 2