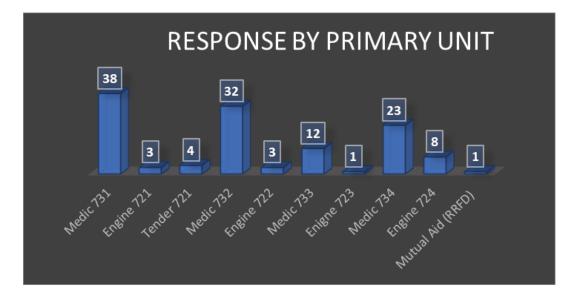

## July, 2021 Data

The above chart reflects unique incidents by station, not total number of unit responses. For example, for a motor vehicle accident (MVA), more than one TFD unit will respond to the call, which is tracked as one unique incident for the primary responding unit.