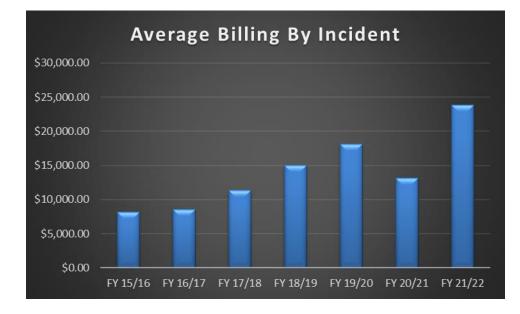

# Wildland Update

Updated 8/12/2021

| Tu                 | Tubac Fire District Out of District Wildland Response - FY 20/21 |                     |              |                      |                      |                               |
|--------------------|------------------------------------------------------------------|---------------------|--------------|----------------------|----------------------|-------------------------------|
| Travel Per<br>Diem | Equip Total                                                      | Payroll<br>Total    | Fire Total   | Fire Date -<br>Month | Location             | Payment<br>Amount<br>Received |
| \$0.00             | \$5,784.52                                                       | \$5 <i>,</i> 430.44 | \$11,214.96  | 7/6/2020             | Sasabe               | \$11,214.96                   |
| \$0.00             | \$7,281.36                                                       | \$10,786.20         | \$18,067.56  | 7/7/2020             | Williams             | \$18,067.56                   |
| \$0.00             | \$5 <i>,</i> 433.52                                              | \$7,037.16          | \$12,470.68  | 7/12/2020            | Sahuarita            | \$12,470.68                   |
| \$0.00             | \$510.00                                                         | \$259.75            | \$769.75     | 7/15/2020            | Arivaca              | \$769.75                      |
| \$0.00             | \$388.38                                                         | \$323.21            | \$711.59     | 8/3/2020             | Arivaca              | \$711.59                      |
| \$0.00             | \$3,327.52                                                       | \$5,622.74          | \$8,950.26   | 8/7/2020             | Mayer                | \$8,950.26                    |
| \$0.00             | \$215.04                                                         | \$1,023.63          | \$1,238.67   | 8/17/2020            | Patagonia            | \$1,238.67                    |
| \$426.00           | \$588.80                                                         | \$3,335.76          | \$4,350.56   | 8/19/2020            | Globe                | \$4 <i>,</i> 350.56           |
| \$958.50           | \$1,199.36                                                       | \$7,030.71          | \$9,188.57   | 8/23/2020            | Globe                | \$9,188.57                    |
| \$691.29           | \$3,187.50                                                       | \$3,254.91          | \$7,133.70   |                      | Sacramento, CA       | \$7,133.70                    |
| \$61.85            | \$6,035.00                                                       | \$6,777.34          | \$12,874.19  | 8/21/2020            | Moccasin, CA         | \$12,874.19                   |
| \$64.15            | \$13,685.00                                                      | \$14,823.86         | \$28,573.01  | 8/25/2020            | Oroville, CA         | \$28,573.01                   |
| \$0.00             | \$680.00                                                         | \$794.89            | \$1,474.89   | 8/24/2020            |                      | \$1,474.89                    |
| \$0.00             | \$3,867.50                                                       | \$4,175.96          | \$8,043.46   | 8/28/2020            |                      | \$8,043.46                    |
| \$464.95           | \$33,750.00                                                      | \$20,117.71         | \$54,332.66  |                      | Tollhouse, CA        | \$54,332.66                   |
| \$379.26           | \$4,395.52                                                       | \$19,066.86         | \$23,841.64  |                      | Susanville, CA       | \$23,841.64                   |
| \$903.68           | \$8,627.50                                                       | \$9,842.93          | \$19,374.11  |                      | Cave Creek, AZ       | \$19,374.11                   |
| \$109.30           | \$1,479.68                                                       | \$1,705.75          | \$3,294.73   |                      | Douglas, AZ          | \$3,294.73                    |
| \$2,296.18         | \$57,592.50                                                      | \$21,842.32         | \$81,731.00  |                      | Colorado Springs, CO | \$81,731.00                   |
| \$1,681.74         | \$12,517.12                                                      | \$17,788.74         | \$31,987.60  |                      | Prescott, AZ         | \$31,987.60                   |
| \$0.00             | \$297.50                                                         | \$165.75            | \$463.25     |                      | Elephant Head, AZ    | \$463.25                      |
| \$0.00             | \$1,360.00                                                       | \$880.95            | \$2,240.95   |                      | Arivaca, AZ          | \$2,240.95                    |
| \$0.00             | \$510.00                                                         | \$312.58            | \$822.58     |                      | Green Valley, AZ     | \$822.58                      |
| \$0.00             | \$2,167.50                                                       | \$2,604.06          | \$4,771.56   |                      | Toro Fire            | \$4,771.56                    |
| \$3,560.18         | \$3,305.60                                                       | \$17,581.09         | \$24,446.87  |                      | Phoenix, AZ          | \$24,446.87                   |
| \$857.91           | \$5,696.96                                                       | \$6,788.03          | \$13,342.90  |                      | Safford, AZ          | \$13,342.90                   |
| \$479.64           | \$6,450.64                                                       | \$6,809.21          | \$13,739.49  |                      | Kingman, AZ          | \$13,739.49                   |
| \$20.02            | \$3,936.88                                                       | \$4,248.83          | \$8,205.73   |                      | Warsaw Fire          | \$8,149.40                    |
| \$0.00             | \$1,020.00                                                       | \$336.65            | \$1,356.65   | 5/20/2021            |                      | \$1,342.03                    |
| \$0.00             | \$2,109.20                                                       | \$2,540.66          | \$4,649.86   |                      | Douglas, AZ          | \$4,649.86                    |
| \$0.00             | \$6,425.78                                                       | \$7,398.70          | \$13,824.48  |                      | White River          | \$13,824.48                   |
| \$0.00             | \$2,402.16                                                       | \$2,609.29          | \$5,011.45   | 5/23/2021            |                      | \$5,011.45                    |
| \$0.00             | \$4,199.84                                                       | \$4,781.63          | \$8,981.47   | 6/3/2021             |                      | \$9,154.54                    |
| \$587.99           | \$18,691.04                                                      | \$28,151.57         | \$47,430.60  |                      | Telegraph            | \$48,353.08                   |
| \$0.00             | \$0.00                                                           | \$1,696.08          | \$1,696.08   | 6/12/2021            |                      | \$1,696.08                    |
| \$0.00             | \$0.00                                                           | \$597.28            | \$597.28     |                      | 2021 AZ-CNF Support  | \$597.28                      |
| \$0.00             | \$0.00                                                           | \$759.13            | \$759.13     | 6/16/2021            |                      | \$759.13                      |
| \$0.00             | \$765.00                                                         | \$819.31            | \$1,584.31   | 6/18/2021            | -                    |                               |
| \$0.00             | \$7,012.50                                                       | \$5,456.67          | \$12,469.17  | 6/20/2021            |                      | \$12,384.17                   |
| \$73.53            | \$8,238.80                                                       | \$9,332.32          | \$17,644.65  | 6/21/2021            |                      | \$17,644.65                   |
| \$13,616.17        | \$245,420.22                                                     | \$265,370.95        | \$524,407.34 | -,,                  |                      | \$523,017.34                  |

| Τι                 | Tubac Fire District Out of District Wildland Response - FY 21/22 |                  |             |                      |              |                               |
|--------------------|------------------------------------------------------------------|------------------|-------------|----------------------|--------------|-------------------------------|
| Travel Per<br>Diem | Equip Total                                                      | Payroll<br>Total | Fire Total  | Fire Date -<br>Month | Location     | Payment<br>Amount<br>Received |
| \$0.00             | \$807.50                                                         | \$681.10         | \$1,488.60  | 7/14/2021            | Oakhurst, CA |                               |
| \$7,088.75         | \$18,445.00                                                      | \$20,609.81      | \$46,143.56 | 7/14/2021            | Oakhurst, CA |                               |
|                    |                                                                  |                  |             |                      |              |                               |
| \$7,088.75         | \$19,252.50                                                      | \$21,290.91      | \$47,632.16 |                      |              | 0                             |