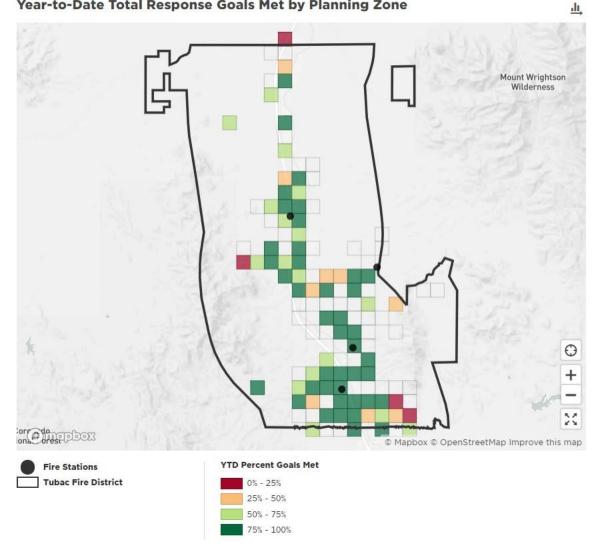

## **Response Goals Report**

| Monthly Total Response Goals Met Breakdown by Response Category |             |
|-----------------------------------------------------------------|-------------|
| Tubac Fire District                                             | % Goals Met |
| Turnout Time                                                    | 85.71%      |
| First Arriving Travel Time                                      | 86.67%      |
| ERF Travel Time                                                 | 75%         |
| First Arriving Total Time                                       | 87.1%       |

ERF Total Time

75%