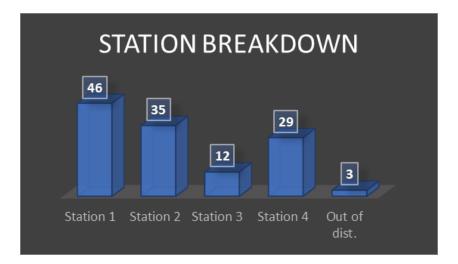

## July, 2021 Data

The above chart reflects unique incidents by station, not total number of unit responses. For example, for a motor vehicle accident (MVA), more than one TFD unit will respond to the call, which is tracked as one unique incident for the primary responding unit.

Station 1 – Average 54 unique incidents per month

Station 2 – Average 35 unique incidents per month

Station 3 – Average 13 unique incidents per month

Station 4 – Average 23 unique incidents per month