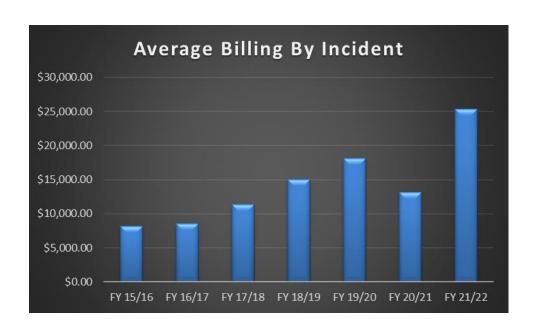

### **Wildland Update**

Updated 9/15/2021

| Tubac Fire District Out of District Wildland Response - FY 21/22 |             |                  |              |                      |                |                               |  |
|------------------------------------------------------------------|-------------|------------------|--------------|----------------------|----------------|-------------------------------|--|
| Travel Per<br>Diem                                               | Equip Total | Payroll<br>Total | Fire Total   | Fire Date -<br>Month | Location       | Payment<br>Amount<br>Received |  |
| \$0.00                                                           | \$807.50    | \$681.10         | \$1,488.60   | 7/14/2021            | Oakhurst, CA   | \$1,488.60                    |  |
| \$7,088.75                                                       | \$18,445.00 | \$20,609.81      | \$46,143.56  | 7/14/2021            | Oakhurst, CA   | \$46,143.56                   |  |
| \$310.14                                                         | \$5,484.32  | \$3,295.79       | \$9,090.25   | 8/4/2021             | Denton, MT     |                               |  |
| \$1,156.51                                                       | \$26,520.00 | \$16,382.99      | \$44,059.50  | 8/8/2021             | St. Regis, MT  |                               |  |
| \$1,106.82                                                       | \$15,215.00 | \$9,389.29       | \$25,711.11  | 8/28/2021            | Greenville, CA |                               |  |
| \$9,662.22                                                       | \$66,471.82 | \$50,358.98      | \$126,493.02 |                      |                | \$47,632.16                   |  |