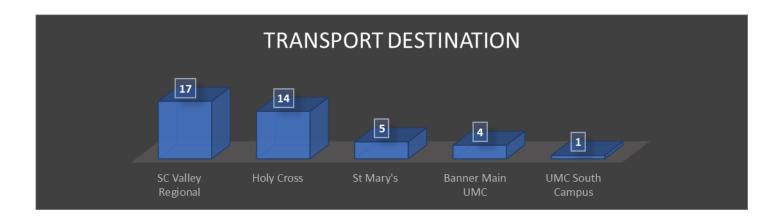

#### August, 2021 Data

The above chart reflects unique incidents by station, not total number of unit responses. For example, for a motor vehicle accident (MVA), more than one TFD unit will respond to the call, which is tracked as one unique incident for the primary responding unit.

Station 1 – Average 54 unique incidents per month

Station 2 – Average 35 unique incidents per month

Station 3 – Average 13 unique incidents per month

Station 4 – Average 23 unique incidents per month