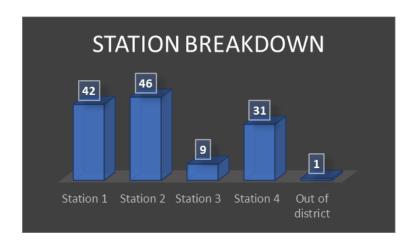

#### August, 2021 Data

The above chart reflects unique incidents by station, not total number of unit responses. For example, for a motor vehicle accident (MVA), more than one TFD unit will respond to the call, which is tracked as one unique incident for the primary responding unit.

Station 1 – Average 54 unique incidents per month

Station 2 – Average 35 unique incidents per month

Station 3 – Average 13 unique incidents per month

Station 4 – Average 23 unique incidents per month