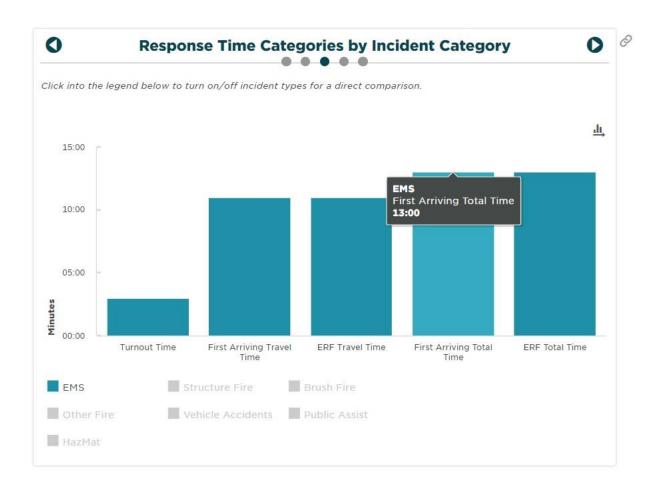

#### EMS Response Time for July

This chart indicates YTD response information for all EMS calls. TFD is responding to 90% of all EMS calls within 13:00 minutes, exceeding our response time requirements for the CON.

TFD CON Response Requirement per AZDHS:

- 50% within 8 minutes
- 70% within 15 minutes