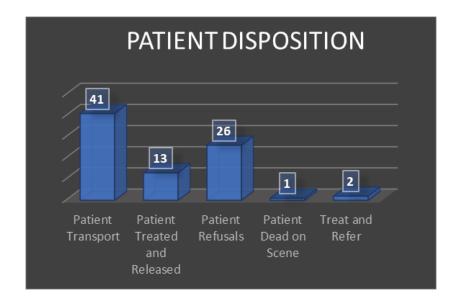

### **Emergency Medical Services Response**

❖ Staff reviewed EMS 911 responses for the past month.

#### EMS Response Time for July

This chart indicates YTD response information for all EMS calls. TFD is responding to 90% of all EMS calls within 13:00 minutes, exceeding our response time requirements for the CON.