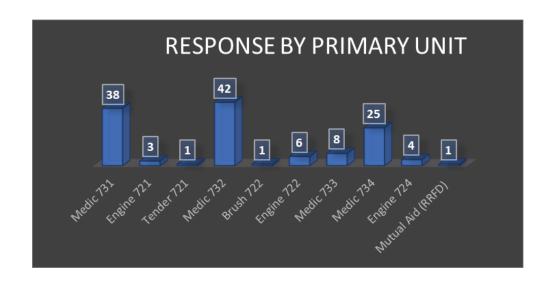

#### August, 2021 Data

The above chart reflects unique incidents by station, not total number of unit responses. For example, for a motor vehicle accident (MVA), more than one TFD unit will respond to the call, which is tracked as one unique incident for the primary responding unit.

Station 1 – Average 54 unique incidents per month

Station 2 – Average 35 unique incidents per month

Station 3 – Average 13 unique incidents per month

Station 4 – Average 23 unique incidents per month