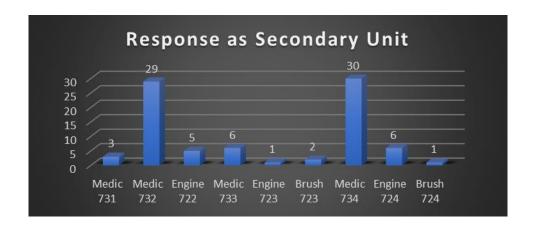

#### August, 2021 Data

The above chart reflects unique incidents by station, not total number of unit responses. For example, for a motor vehicle accident (MVA), more than one TFD unit will respond to the call, which is tracked as one unique incident for the primary responding unit.