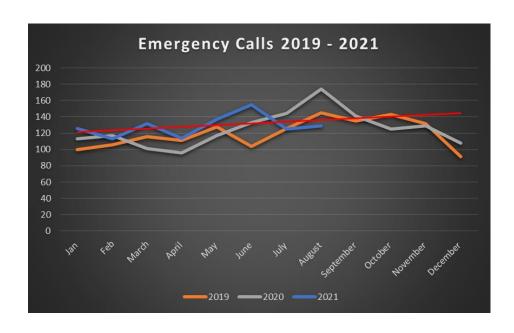

### **Annual Data**

| Calls by Month         |      |      |      |  |
|------------------------|------|------|------|--|
|                        | 2019 | 2020 | 2021 |  |
| January                | 100  | 113  | 126  |  |
| February               | 106  | 117  | 113  |  |
| March                  | 116  | 101  | 132  |  |
| April                  | 111  | 96   | 114  |  |
| May                    | 128  | 117  | 137  |  |
| June                   | 104  | 133  | 155  |  |
| July                   | 126  | 144  | 125  |  |
| August                 | 145  | 174  | 129  |  |
| September              | 135  | 141  |      |  |
| October                | 143  | 125  |      |  |
| November               | 132  | 129  |      |  |
| December               | 91   | 108  |      |  |
| Total                  | 1437 | 1498 | 1031 |  |
| <b>Monthly Average</b> | 120  | 125  | 129  |  |