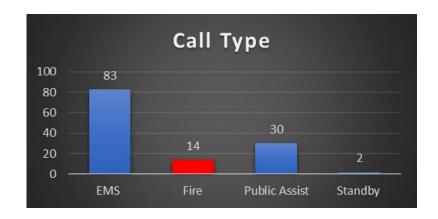

---|--|
|                        | 2019 | 2020 | 2021 |  |
| January                | 100  | 113  | 126  |  |
| February               | 106  | 117  | 113  |  |
| March                  | 116  | 101  | 132  |  |
| April                  | 111  | 96   | 114  |  |
| May                    | 128  | 117  | 137  |  |
| June                   | 104  | 133  | 155  |  |
| July                   | 126  | 144  | 125  |  |
| August                 | 145  | 174  | 129  |  |
| September              | 135  | 141  |      |  |
| October                | 143  | 125  |      |  |
| November               | 132  | 129  |      |  |
| December               | 91   | 108  |      |  |
| Total                  | 1437 | 1498 | 1031 |  |
| <b>Monthly Average</b> | 120  | 125  | 129  |  |



#### August, 2021 Data





The above chart reflects unique incidents by station, not total number of unit responses. For example, for a motor vehicle accident (MVA), more than one TFD unit will respond to the call, which is tracked as one unique incident for the primary responding unit.

Station 1 – Average 54 unique incidents per month

Station 2 – Average 35 unique incidents per month

Station 3 – Average 13 unique incidents per month

Station 4 – Average 23 unique incidents per month





#### **Response Goals Report**

79.31%
August
Total Response Goals Met
Tubac Fire District

81.32%
Year-to-Date
Total Response Goals Met
Tubac Fire District

| Monthly Total Response Goals Met Breakdown by Response Category | <u>.lı</u> , |
|-----------------------------------------------------------------|--------------|
|