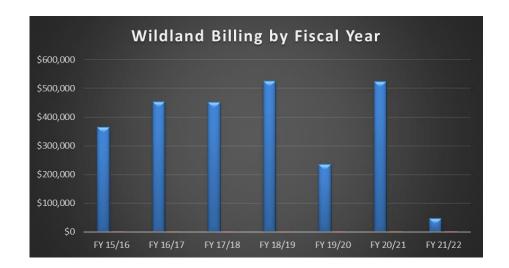

#### **Out of District WL Incident Responses:**

- **•** FY 15/16 = 45
- **•** FY 16/17 = 53
- **•** FY 17/18 = 40
- **•** FY 18/19 = 35
- **•** FY 19/20 = 13
- **•** FY 20/21 = 40
- **•** FY 21/22 = 5