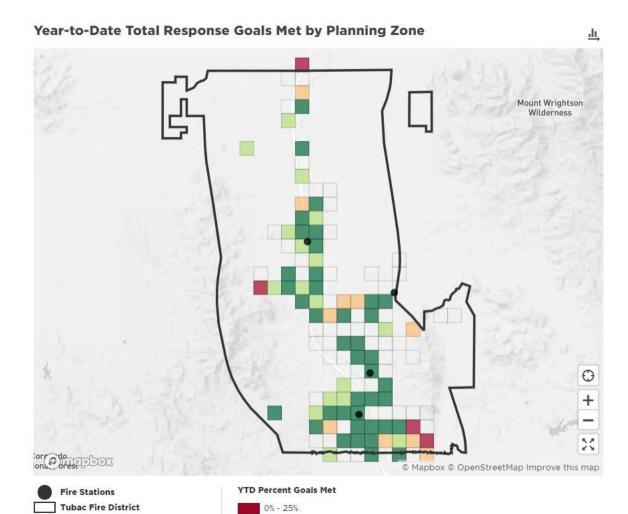

#### **Response Goals Report**

79.31%
August
Total Response Goals Met
Tubac Fire District

81.32%
Year-to-Date
Total Response Goals Met
Tubac Fire District

| Monthly Total Response Goals Met Breakdown by Response Category | <u>.lı</u> , |
|-----------------------------------------------------------------|--------------|
| Tubac Fire District                                             | % Goals Met  |
| Turnout Time                                                    | 73.68%       |
| First Arriving Travel Time                                      | 87.5%        |
| ERF Travel Time                                                 | 75%          |
| First Arriving Total Time                                       | 78.38%       |
| ERF Total Time                                                  | 80%          |

- Turnout Time = 2 minutes
- First Arrival Travel Time = 8 minutes
- ERF Travel Time = 10 minutes
- First Arrival Response Time = 10 minutes

25% - 50% 50% - 75% 75% - 100%

• ERF Response Time = 12 minutes