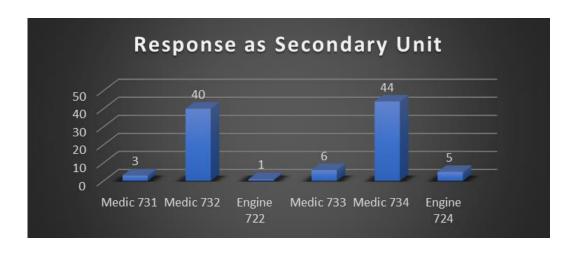

#### September, 2021 Data

The above chart reflects unique incidents by station, not total number of unit responses. For example, for a motor vehicle accident (MVA), more than one TFD unit will respond to the call, which is tracked as one unique incident for the primary responding unit.