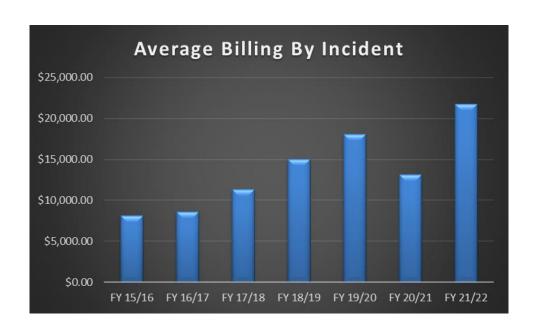

#### **Wildland Update**

Updated 10/21/2021

| Tubac Fire District Out of District Wildland Response - FY 21/22 |             |                  |              |                      |                      |                               |
|------------------------------------------------------------------|-------------|------------------|--------------|----------------------|----------------------|-------------------------------|
| Travel Per<br>Diem                                               | Equip Total | Payroll<br>Total | Fire Total   | Fire Date -<br>Month | Location             | Payment<br>Amount<br>Received |
| \$0.00                                                           | \$807.50    | \$681.10         | \$1,488.60   | 7/14/2021            | Oakhurst, CA         | \$1,488.60                    |
| \$7,088.75                                                       | \$18,445.00 | \$20,609.81      | \$46,143.56  | 7/14/2021            | Oakhurst, CA         | \$46,143.56                   |
| \$310.14                                                         | \$5,484.32  | \$3,295.79       | \$9,090.25   | 8/4/2021             | Denton, MT           | \$9,286.51                    |
| \$1,156.51                                                       | \$26,520.00 | \$16,382.99      | \$44,059.50  | 8/8/2021             | St. Regis, MT        | \$44,059.50                   |
| \$1,106.82                                                       | \$15,215.00 | \$9,389.29       | \$25,711.11  | 8/28/2021            | Greenville, CA       | \$25,711.11                   |
| \$53.97                                                          | \$2,337.50  | \$1,262.94       | \$3,654.41   | 10/10/2021           | Pena Blanca Lake, AZ |                               |
| \$9,716.19                                                       | \$68,809.32 | \$51,621.92      | \$130,147.43 |                      |                      | \$126,689.28                  |

#### **Out of District WL Incident Responses:**

- **•** FY 15/16 = 45
- **•** FY 16/17 = 53
- **•** FY 17/18 = 40
- **•** FY 18/19 = 35
- **•** FY 19/20 = 13
- **•** FY 20/21 = 40
- **•** FY 21/22 = 6