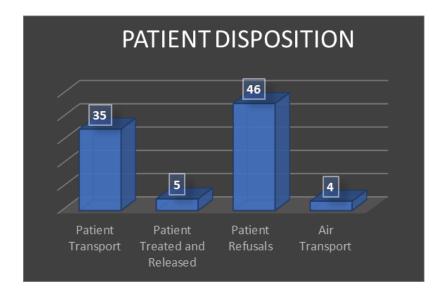

### **Emergency Medical Services Response**

❖ Staff reviewed EMS 911 responses for the past month.