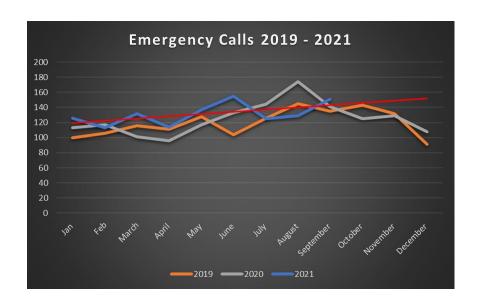

#### **Annual Data**

| Calls by Month         |      |      |      |  |  |
|------------------------|------|------|------|--|--|
|                        | 2019 | 2020 | 2021 |  |  |
| January                | 100  | 113  | 126  |  |  |
| February               | 106  | 117  | 113  |  |  |
| March                  | 116  | 101  | 132  |  |  |
| April                  | 111  | 96   | 114  |  |  |
| May                    | 128  | 117  | 137  |  |  |
| June                   | 104  | 133  | 155  |  |  |
| July                   | 126  | 144  | 125  |  |  |
| August                 | 145  | 174  | 129  |  |  |
| September              | 135  | 141  | 151  |  |  |
| October                | 143  | 125  |      |  |  |
| November               | 132  | 129  |      |  |  |
| December               | 91   | 108  |      |  |  |
| Total                  | 1437 | 1498 | 1182 |  |  |
| <b>Monthly Average</b> | 120  | 125  | 131  |  |  |