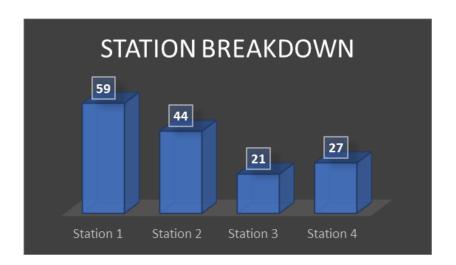

#### September, 2021 Data

The above chart reflects unique incidents by station, not total number of unit responses. For example, for a motor vehicle accident (MVA), more than one TFD unit will respond to the call, which is tracked as one unique incident for the primary responding unit.

Station 1 – Average 54 unique incidents per month

Station 2 – Average 35 unique incidents per month

Station 3 – Average 13 unique incidents per month

Station 4 – Average 23 unique incidents per month