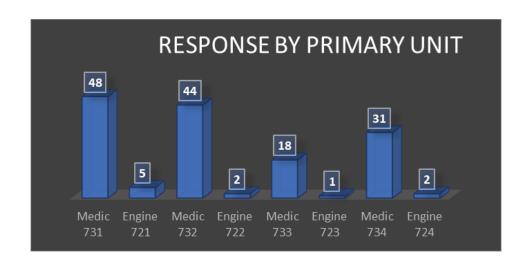

#### September, 2021 Data

The above chart reflects unique incidents by station, not total number of unit responses. For example, for a motor vehicle accident (MVA), more than one TFD unit will respond to the call, which is tracked as one unique incident for the primary responding unit.

Station 1 – Average 54 unique incidents per month

Station 2 – Average 35 unique incidents per month

Station 3 – Average 13 unique incidents per month

Station 4 – Average 23 unique incidents per month