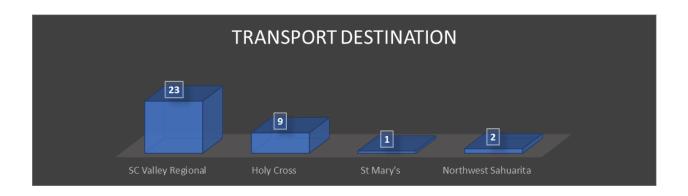

#### September, 2021 Data

The above chart reflects unique incidents by station, not total number of unit responses. For example, for a motor vehicle accident (MVA), more than one TFD unit will respond to the call, which is tracked as one unique incident for the primary responding unit.

Station 1 – Average 54 unique incidents per month

Station 2 – Average 35 unique incidents per month

Station 3 – Average 13 unique incidents per month

Station 4 – Average 23 unique incidents per month