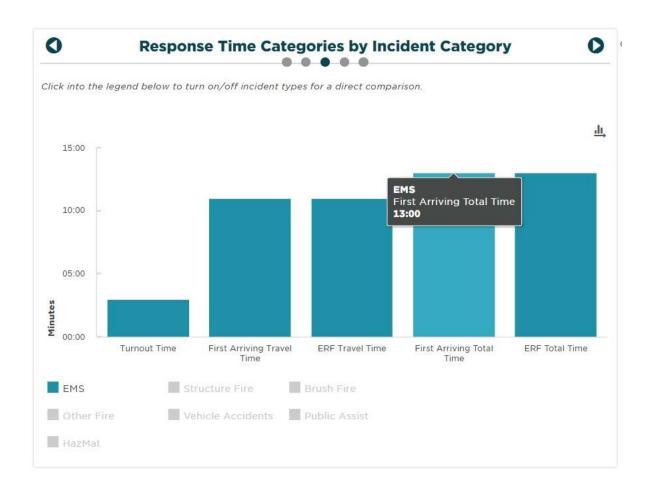

### **Emergency Medical Services Response**

❖ Staff reviewed EMS 911 responses for the past month.

#### EMS Response Time for September

This chart indicates YTD response information for all EMS calls. TFD is responding to 90% of all EMS calls within 13:00 minutes, exceeding our response time requirements for the CON.

TFD CON Response Requirement per AZDHS:

- 50% within 8 minutes
- 70% within 15 minutes