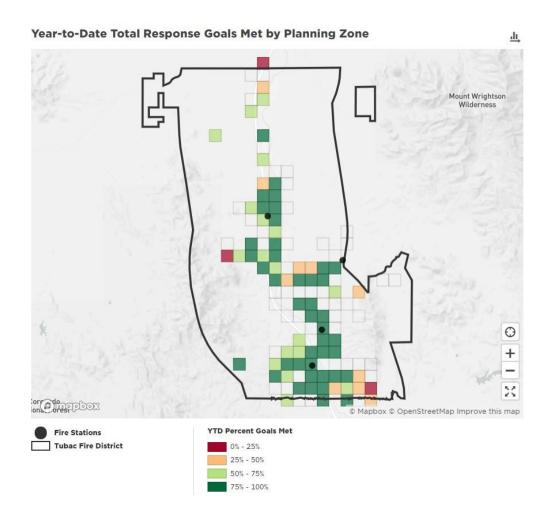

#### **Response Goals Report**

83.08%
September
Total Response Goals Met
Tubac Fire District

81.51%
Year-to-Date
Total Response Goals Met
Tubac Fire District

| Monthly Total Response Goals Met Breakdown by Response Category |             |
|-----------------------------------------------------------------|-------------|
| Tubac Fire District                                             | % Goals Met |
| Turnout Time                                                    | 81.4%       |
| First Arriving Travel Time                                      | 85.29%      |
| ERF Travel Time                                                 | 85.71%      |
| First Arriving Total Time                                       | 81.58%      |
| ERF Total Time                                                  | 87.5%       |