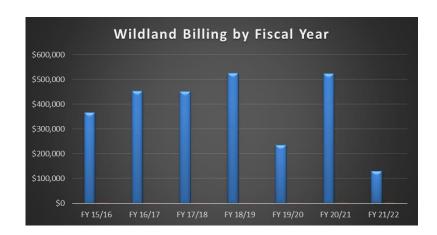

#### **Wildland Update**

Updated 10/21/2021

| Tubac Fire District Out of District Wildland Response - FY 21/22 |             |                  |              |                      |                      |                               |
|------------------------------------------------------------------|-------------|------------------|--------------|----------------------|----------------------|-------------------------------|
| Travel Per<br>Diem                                               | Equip Total | Payroll<br>Total | Fire Total   | Fire Date -<br>Month | Location             | Payment<br>Amount<br>Received |
| \$0.00                                                           | \$807.50    | \$681.10         | \$1,488.60   | 7/14/2021            | Oakhurst, CA         | \$1,488.60                    |
| \$7,088.75                                                       | \$18,445.00 | \$20,609.81      | \$46,143.56  | 7/14/2021            | Oakhurst, CA         | \$46,143.56                   |
| \$310.14                                                         | \$5,484.32  | \$3,295.79       | \$9,090.25   | 8/4/2021             | Denton, MT           | \$9,286.51                    |
| \$1,156.51                                                       | \$26,520.00 | \$16,382.99      | \$44,059.50  | 8/8/2021             | St. Regis, MT        | \$44,059.50                   |
| \$1,106.82                                                       | \$15,215.00 | \$9,389.29       | \$25,711.11  | 8/28/2021            | Greenville, CA       | \$25,711.11                   |
| \$53.97                                                          | \$2,337.50  | \$1,262.94       | \$3,654.41   | 10/10/2021           | Pena Blanca Lake, AZ |                               |
| \$9,716.19                                                       | \$68,809.32 | \$51,621.92      | \$130,147.43 |                      |                      | \$126,689.28                  |

#### **Out of District WL Incident Responses:**

- **•** FY 15/16 = 45
- **•** FY 16/17 = 53
- **•** FY 17/18 = 40
- **•** FY 18/19 = 35
- **•** FY 19/20 = 13
- **•** FY 20/21 = 40
- **•** FY 21/22 = 6