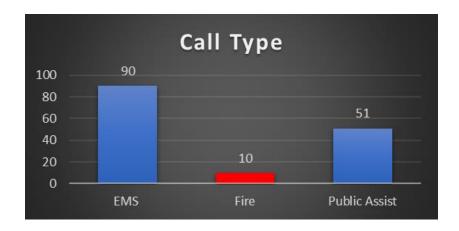

#### September, 2021 Data

The above chart reflects unique incidents by station, not total number of unit responses. For example, for a motor vehicle accident (MVA), more than one TFD unit will respond to the call, which is tracked as one unique incident for the primary responding unit.