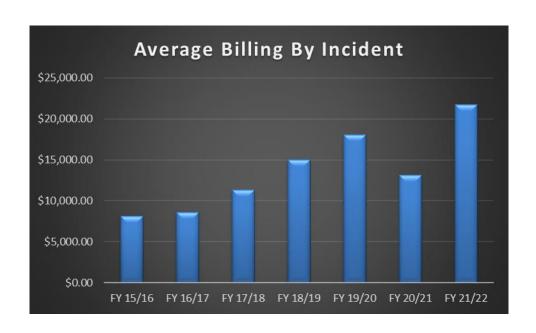

# **Wildland Update**

Updated 11/9/2021

| Tubac Fire District Out of District Wildland Response - FY 21/22 |             |                  |              |                      |                      |                               |  |
|------------------------------------------------------------------|-------------|------------------|--------------|----------------------|----------------------|-------------------------------|--|
| Travel Per<br>Diem                                               | Equip Total | Payroll<br>Total | Fire Total   | Fire Date -<br>Month | Location             | Payment<br>Amount<br>Received |  |
| \$0.00                                                           | \$807.50    | \$681.10         | \$1,488.60   | 7/14/2021            | Oakhurst, CA         | \$1,488.60                    |  |
| \$7,088.75                                                       | \$18,445.00 | \$20,609.81      | \$46,143.56  | 7/14/2021            | Oakhurst, CA         | \$46,143.56                   |  |
| \$310.14                                                         | \$5,484.32  | \$3,295.79       | \$9,090.25   | 8/4/2021             | Denton, MT           | \$9,286.51                    |  |
| \$1,156.51                                                       | \$26,520.00 | \$16,382.99      | \$44,059.50  | 8/8/2021             | St. Regis, MT        | \$44,059.50                   |  |
| \$1,106.82                                                       | \$15,215.00 | \$9,389.29       | \$25,711.11  | 8/28/2021            | Greenville, CA       | \$25,711.11                   |  |
| \$53.97                                                          | \$2,337.50  | \$1,262.94       | \$3,654.41   | 10/10/2021           | Pena Blanca Lake, AZ | \$3,654.41                    |  |
| \$9,716.19                                                       | \$68,809.32 | \$51,621.92      | \$130,147.43 | ·                    |                      | \$130,343.69                  |  |