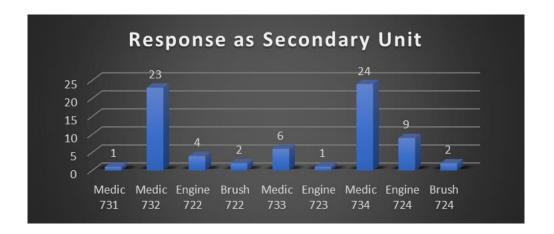

#### October, 2021 Data

The above chart reflects unique incidents by station, not total number of unit responses. For example, for a motor vehicle accident (MVA), more than one TFD unit will respond to the call, which is tracked as one unique incident for the primary responding unit.