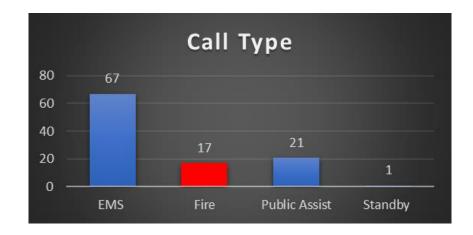

#### October, 2021 Data

The above chart reflects unique incidents by station, not total number of unit responses. For example, for a motor vehicle accident (MVA), more than one TFD unit will respond to the call, which is tracked as one unique incident for the primary responding unit.