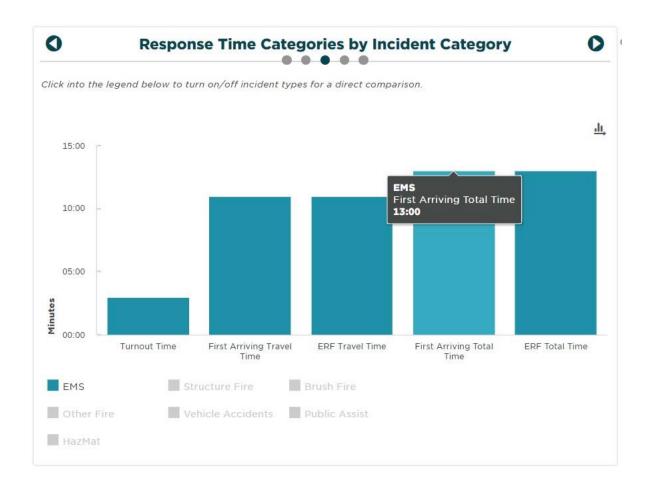

#### Response Goals Report

83.08%
September
Total Response Goals Met
Tubac Fire District

81.51%
Year-to-Date
Total Response Goals Met
Tubac Fire District

| Monthly Total Response Goals Met Breakdown by Response Category |             |
|-----------------------------------------------------------------|-------------|
| Tubac Fire District                                             | % Goals Met |
| Turnout Time                                                    | 81.4%       |
| First Arriving Travel Time                                      | 85.29%      |
| ERF Travel Time                                                 | 85.71%      |
| First Arriving Total Time                                       | 81.58%      |
| ERF Total Time                                                  | 87.5%       |

### **Response Goals**

- Turnout Time = 2 minutes
- First Arrival Travel Time = 8 minutes
- ERF Travel Time = 10 minutes
- First Arrival Response Time = 10 minutes
- ERF Response Time = 12 minutes

#### EMS Response Time for September

This chart indicates YTD response information for all EMS calls. TFD is responding to 90% of all EMS calls within 13:00 minutes, exceeding our response time requirements for the CON.

TFD CON Response Requirement per AZDHS:

- 50% within 8 minutes
- 70% within 15 minutes