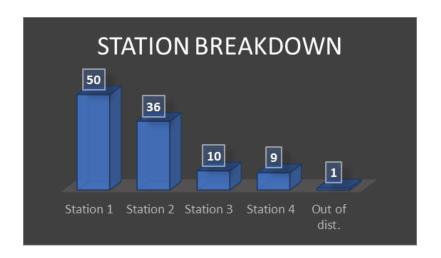

#### October, 2021 Data

The above chart reflects unique incidents by station, not total number of unit responses. For example, for a motor vehicle accident (MVA), more than one TFD unit will respond to the call, which is tracked as one unique incident for the primary responding unit.

Station 1 – Average 54 unique incidents per month

Station 2 – Average 35 unique incidents per month

Station 3 – Average 13 unique incidents per month

Station 4 – Average 23 unique incidents per month