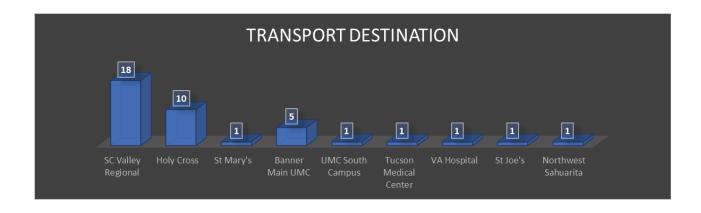

#### October, 2021 Data

The above chart reflects unique incidents by station, not total number of unit responses. For example, for a motor vehicle accident (MVA), more than one TFD unit will respond to the call, which is tracked as one unique incident for the primary responding unit.

Station 1 – Average 54 unique incidents per month

Station 2 – Average 35 unique incidents per month

Station 3 – Average 13 unique incidents per month

Station 4 – Average 23 unique incidents per month