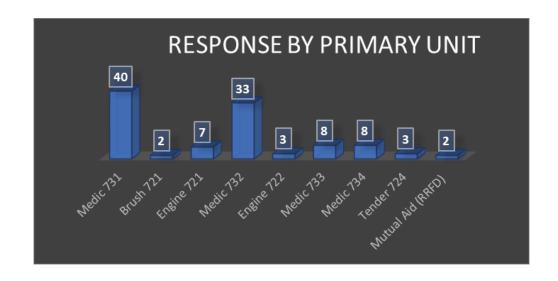

#### October, 2021 Data

The above chart reflects unique incidents by station, not total number of unit responses. For example, for a motor vehicle accident (MVA), more than one TFD unit will respond to the call, which is tracked as one unique incident for the primary responding unit.

Station 1 – Average 54 unique incidents per month

Station 2 – Average 35 unique incidents per month

Station 3 – Average 13 unique incidents per month

Station 4 – Average 23 unique incidents per month