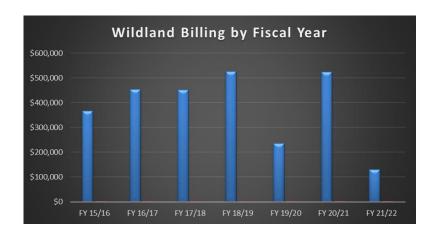

# **Out of District WL Incident Responses:**

- **•** FY 15/16 = 45
- **•** FY 16/17 = 53
- **•** FY 17/18 = 40
- **•** FY 18/19 = 35
- **•** FY 19/20 = 13
- **•** FY 20/21 = 40
- **•** FY 21/22 = 6