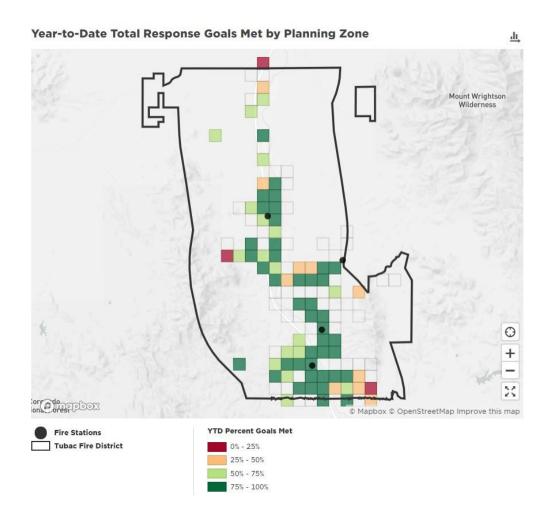

#### Response Goals Report

83.08%
September
Total Response Goals Met
Tubac Fire District

81.51%
Year-to-Date
Total Response Goals Met
Tubac Fire District

| Monthly Total Response Goals Met Breakdown by Response Category |             |
|-----------------------------------------------------------------|-------------|
| Tubac Fire District                                             | % Goals Met |
| Turnout Time                                                    | 81.4%       |
| First Arriving Travel Time                                      | 85.29%      |
| ERF Travel Time                                                 | 85.71%      |
| First Arriving Total Time                                       | 81.58%      |
| ERF Total Time                                                  | 87.5%       |