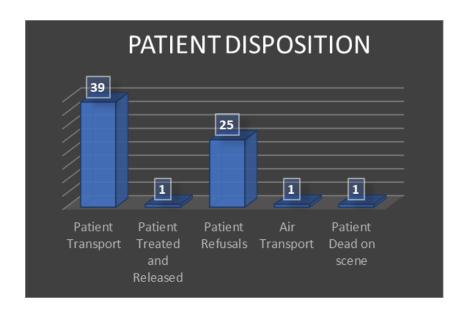

### **Emergency Medical Services Response**

❖ Staff reviewed EMS 911 responses for the past month.