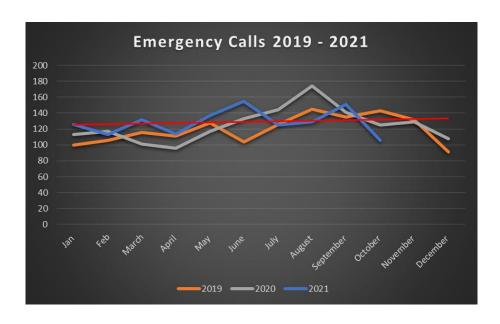

### **Annual Data**

| Calls by Month  |      |      |      |  |  |
|-----------------|------|------|------|--|--|
|                 | 2019 | 2020 | 2021 |  |  |
| January         | 100  | 113  | 126  |  |  |
| February        | 106  | 117  | 113  |  |  |
| March           | 116  | 101  | 132  |  |  |
| April           | 111  | 96   | 114  |  |  |
| May             | 128  | 117  | 137  |  |  |
| June            | 104  | 133  | 155  |  |  |
| July            | 126  | 144  | 125  |  |  |
| August          | 145  | 174  | 129  |  |  |
| September       | 135  | 141  | 151  |  |  |
| October         | 143  | 125  | 106  |  |  |
| November        | 132  | 129  |      |  |  |
| December        | 91   | 108  |      |  |  |
| Total           | 1437 | 1498 | 1288 |  |  |
| Monthly Average | 120  | 125  | 143  |  |  |