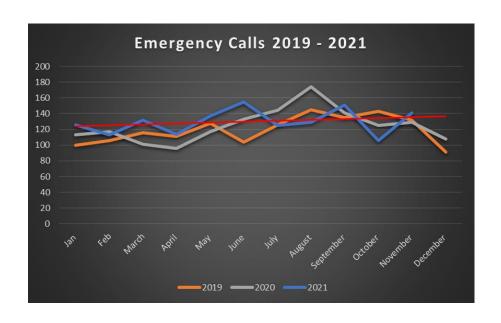

## **Annual Data**

| Calls by Month  |      |      |      |  |
|-----------------|------|------|------|--|
|                 | 2019 | 2020 | 2021 |  |
| January         | 100  | 113  | 126  |  |
| February        | 106  | 117  | 113  |  |
| March           | 116  | 101  | 132  |  |
| April           | 111  | 96   | 114  |  |
| May             | 128  | 117  | 137  |  |
| June            | 104  | 133  | 155  |  |
| July            | 126  | 144  | 125  |  |
| August          | 145  | 174  | 129  |  |
| September       | 135  | 141  | 151  |  |
| October         | 143  | 125  | 106  |  |
| November        | 132  | 129  | 141  |  |
| December        | 91   | 108  |      |  |
| Total           | 1437 | 1498 | 1429 |  |
| Monthly Average | 120  | 125  | 159  |  |