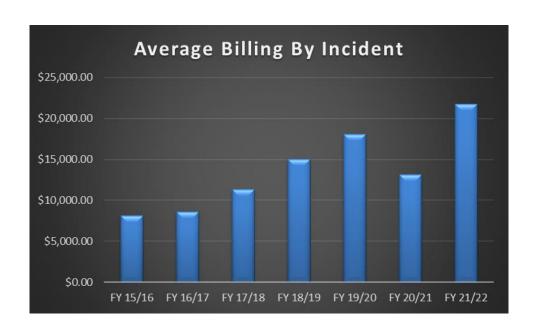

## **Wildland Update**

Updated 12/8/2021

| Tubac Fire District Out of District Wildland Response - FY 21/22 |             |                  |              |                      |                      |                               |
|------------------------------------------------------------------|-------------|------------------|--------------|----------------------|----------------------|-------------------------------|
| Travel Per<br>Diem                                               | Equip Total | Payroll<br>Total | Fire Total   | Fire Date -<br>Month | Location             | Payment<br>Amount<br>Received |
| \$0.00                                                           | \$807.50    | \$681.10         | \$1,488.60   | 7/14/2021            | Oakhurst, CA         | \$1,488.60                    |
| \$7,088.75                                                       | \$18,445.00 | \$20,609.81      | \$46,143.56  | 7/14/2021            | Oakhurst, CA         | \$46,143.56                   |
| \$310.14                                                         | \$5,484.32  | \$3,295.79       | \$9,090.25   | 8/4/2021             | Denton, MT           | \$9,286.51                    |
| \$1,156.51                                                       | \$26,520.00 | \$16,382.99      | \$44,059.50  | 8/8/2021             | St. Regis, MT        | \$44,059.50                   |
| \$1,106.82                                                       | \$15,215.00 | \$9,389.29       | \$25,711.11  | 8/28/2021            | Greenville, CA       | \$25,711.11                   |
| \$53.97                                                          | \$2,337.50  | \$1,262.94       | \$3,654.41   | 10/10/2021           | Pena Blanca Lake, AZ | \$3,654.41                    |
| \$9,716.19                                                       | \$68,809.32 | \$51,621.92      | \$130,147.43 |                      |                      | \$130,343.69                  |

## **Out of District WL Incident Responses:**

- **•** FY 15/16 = 45
- **•** FY 16/17 = 53
- **•** FY 17/18 = 40
- **•** FY 18/19 = 35
- **•** FY 19/20 = 13
- **•** FY 20/21 = 40
- **•** FY 21/22 = 6