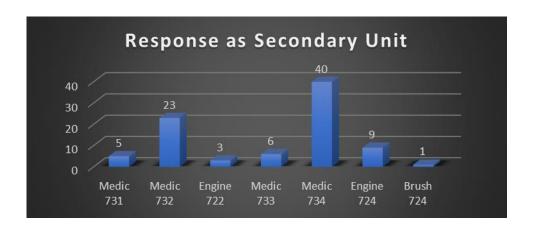

#### November, 2021 Data

The above chart reflects unique incidents by station, not total number of unit responses. For example, for a motor vehicle accident (MVA), more than one TFD unit will respond to the call, which is tracked as one unique incident for the primary responding unit.