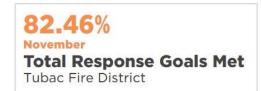

## **Response Goals Report**

| Monthly Total Response Goals Met Breakdown by Response Category |             |
|-----------------------------------------------------------------|-------------|
| Tubac Fire District                                             | % Goals Met |
| Turnout Time                                                    | 89.09%      |
| First Arriving Travel Time                                      | 74%         |
| ERF Travel Time                                                 | 85.71%      |
| First Arriving Total Time                                       | 80.77%      |
| ERF Total Time                                                  | 100%        |