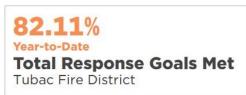

## **Response Goals Report**

| Monthly Total Response Goals Met Breakdown by Response Category |             |
|-----------------------------------------------------------------|-------------|
| Tubac Fire District                                             | % Goals Met |
| Turnout Time                                                    | 89.09%      |
| First Arriving Travel Time                                      | 74%         |
| ERF Travel Time                                                 | 85.71%      |
| First Arriving Total Time                                       | 80.77%      |
| ERF Total Time                                                  | 100%        |