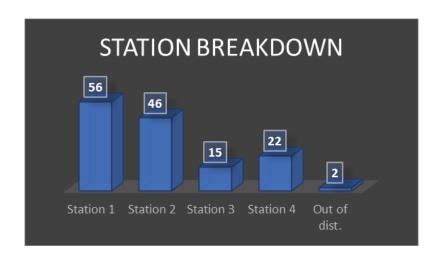

#### November, 2021 Data

The above chart reflects unique incidents by station, not total number of unit responses. For example, for a motor vehicle accident (MVA), more than one TFD unit will respond to the call, which is tracked as one unique incident for the primary responding unit.

Station 1 – Average 54 unique incidents per month

Station 2 – Average 35 unique incidents per month

Station 3 – Average 13 unique incidents per month

Station 4 – Average 23 unique incidents per month