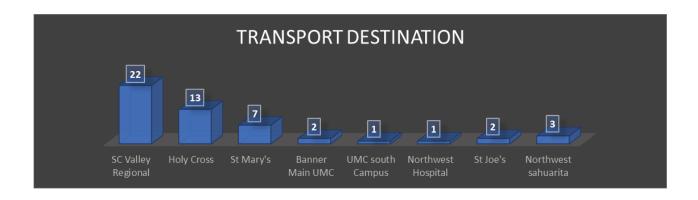

## **Emergency Medical Services Response**

❖ Staff reviewed EMS 911 responses for the past month.