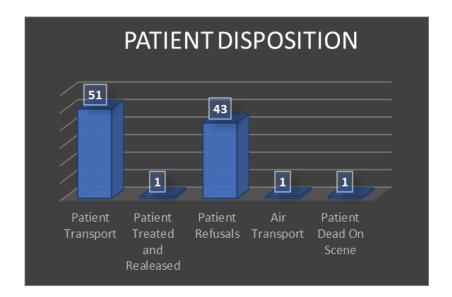

## **Emergency Medical Services Response**

❖ Staff reviewed EMS 911 responses for the past month.