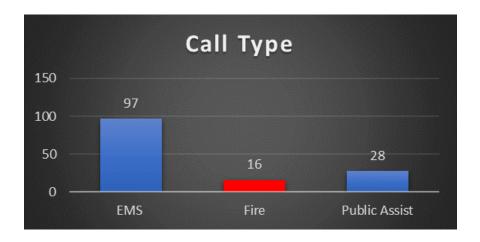

## **Emergency Medical Services Response**

❖ Staff reviewed EMS 911 responses for the past month.