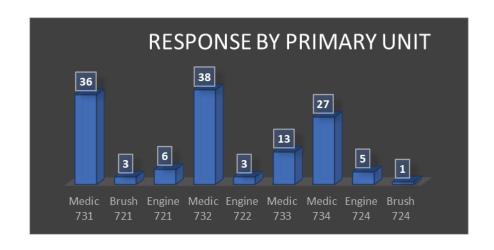

#### November, 2021 Data

The above chart reflects unique incidents by station, not total number of unit responses. For example, for a motor vehicle accident (MVA), more than one TFD unit will respond to the call, which is tracked as one unique incident for the primary responding unit.

Station 1 – Average 54 unique incidents per month

Station 2 – Average 35 unique incidents per month

Station 3 – Average 13 unique incidents per month

Station 4 – Average 23 unique incidents per month