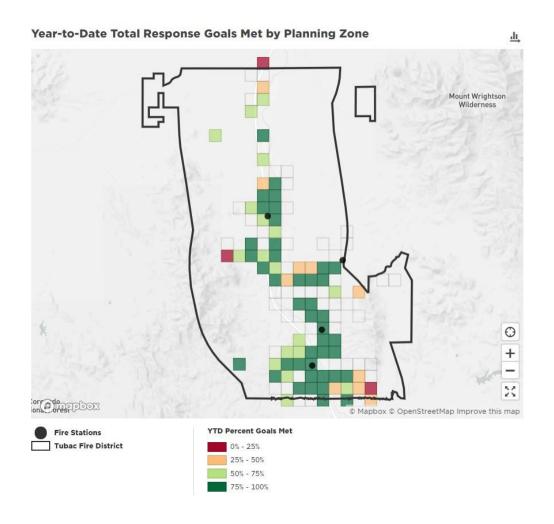

## **Response Goals Report**

| Monthly Total Response Goals Met Breakdown by Response Category |             |
|-----------------------------------------------------------------|-------------|
| Tubac Fire District                                             | % Goals Met |
| Turnout Time                                                    | 89.09%      |
| First Arriving Travel Time                                      | 74%         |
| ERF Travel Time                                                 | 85.71%      |
| First Arriving Total Time                                       | 80.77%      |
| ERF Total Time                                                  | 100%        |