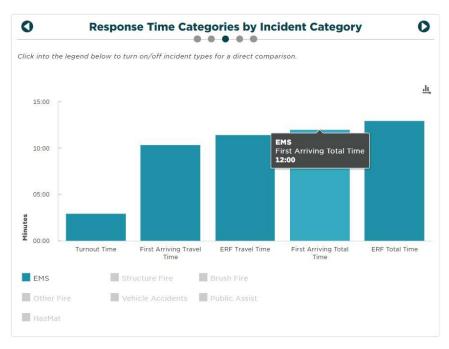

#### **EMS Response Time**

This chart indicates YTD response information for all EMS calls. TFD is responding to 90% of all EMS calls within 12:00 minutes, exceeding our response time requirements for the CON.

TFD CON Response Requirement per AZDHS:

- 50% within 8 minutes
- 70% within 15 minutes