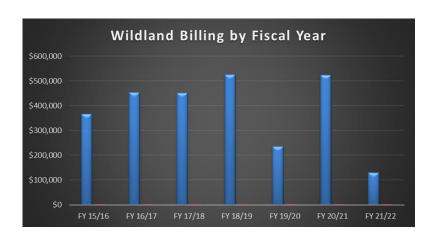

## **Wildland Update**

Updated 12/8/2021

| Tubac Fire District Out of District Wildland Response - FY 21/22 |             |                  |              |                      |                      |                               |
|------------------------------------------------------------------|-------------|------------------|--------------|----------------------|----------------------|-------------------------------|
| Travel Per<br>Diem                                               | Equip Total | Payroll<br>Total | Fire Total   | Fire Date -<br>Month | Location             | Payment<br>Amount<br>Received |
| \$0.00                                                           | \$807.50    | \$681.10         | \$1,488.60   | 7/14/2021            | Oakhurst, CA         | \$1,488.60                    |
| \$7,088.75                                                       | \$18,445.00 | \$20,609.81      | \$46,143.56  | 7/14/2021            | Oakhurst, CA         | \$46,143.56                   |
| \$310.14                                                         | \$5,484.32  | \$3,295.79       | \$9,090.25   | 8/4/2021             | Denton, MT           | \$9,286.51                    |
| \$1,156.51                                                       | \$26,520.00 | \$16,382.99      | \$44,059.50  | 8/8/2021             | St. Regis, MT        | \$44,059.50                   |
| \$1,106.82                                                       | \$15,215.00 | \$9,389.29       | \$25,711.11  | 8/28/2021            | Greenville, CA       | \$25,711.11                   |
| \$53.97                                                          | \$2,337.50  | \$1,262.94       | \$3,654.41   | 10/10/2021           | Pena Blanca Lake, AZ | \$3,654.41                    |
| \$9,716.19                                                       | \$68,809.32 | \$51,621.92      | \$130,147.43 |                      |                      | \$130,343.69                  |

## **Out of District WL Incident Responses:**

- **•** FY 15/16 = 45
- **•** FY 16/17 = 53
- **•** FY 17/18 = 40
- **•** FY 18/19 = 35
- **•** FY 19/20 = 13
- **•** FY 20/21 = 40
- **•** FY 21/22 = 6