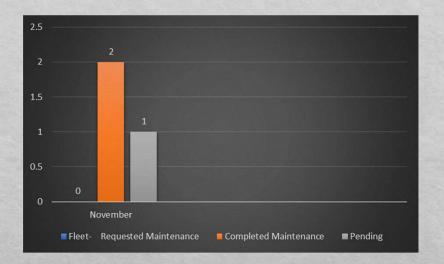

### Development Update

Total for the year-to-date: 2021 - 113 2022 - 151

Total for the year-to-date: 2021 - 188 2022 - 209