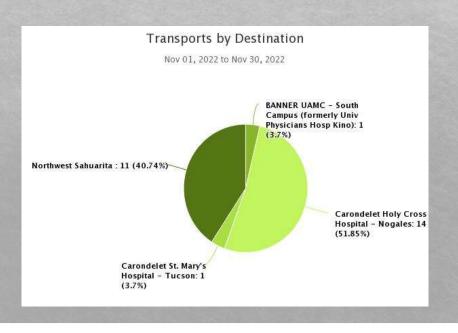

#### Patient Destinations

- Holy Cross Hospital 14
- Northwest Sahuarita 11
- St. Mary's 1
- South Campus Kino 1

113 -minute turn-around time on transports. This is a 67-minute decrease from July and a 26-minute decrease from last month.

#### **Offload Times by Destination**

| Destination Name                            | Transports | Average<br>Transport Time | 90th Percentile<br>Transport Time | Average Patient Arrival to<br>Transfer of Care Time | 90th Percentile Patient Arrival to<br>Transfer of Care Time | Average Patient Arrival to Unit<br>Back in Service Time | 90th Percentile Patient Arrival to<br>Unit Back in Service Time |
|---------------------------------------------|------------|---------------------------|-----------------------------------|-----------------------------------------------------|-------------------------------------------------------------|---------------------------------------------------------|-----------------------------------------------------------------|
| Carondelet Holy Cross<br>Hospital - Nogales | 14         | 00:19:51                  | 00:29:55                          | 00:08:37                                            | 00:14:37                                                    | 00:28:32                                                | 00:42:34                                                        |
| Carondelet St. Mary's<br>Hospital - Tucson  | 1          | 00:48:46                  | 00:48:46                          | 00:06:52                                            | 00:06:52                                                    | 00:22:00                                                | 00:22:00                                                        |
| Northwest Sahuarita                         | 11         | 00:31:23                  | 00:41:37                          | 00:08:24                                            | 00:14:00                                                    | 00:31:43                                                | 00:47:36                                                        |