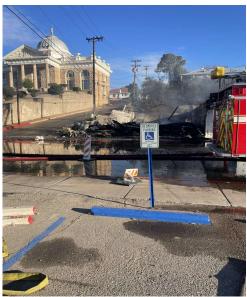

# Significant calls

- November 6<sup>th</sup> structure fire, Adorn Ct. Crews knocked down the fire immediately and kept it to room in contents.
- November 10<sup>th</sup> I-19 for a semi-truck on fire. Crews extinguished the flames quickly and had minimal loss.
- November 28<sup>th</sup> commercial building fire on Morley Avenue. Crews stopped forward progress of the fire within 30 min. Two buildings were total losses and the third had some damage.