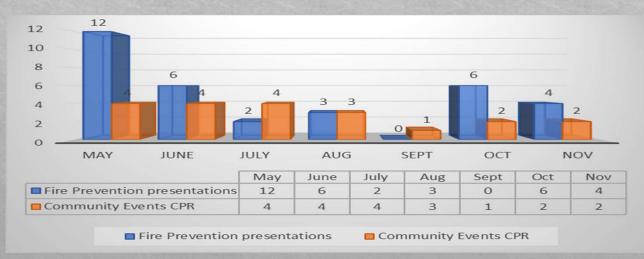

# Significant calls

- November 6<sup>th</sup> structure fire, Adorn Ct. Crews knocked down the fire immediately and kept it to room in contents.
- November 10<sup>th</sup> I-19 for a semi-truck on fire. Crews extinguished the flames quickly and had minimal loss.
- November 28<sup>th</sup> commercial building fire on Morley Avenue. Crews stopped forward progress of the fire within 30 min. Two buildings were total losses and the third had some damage.