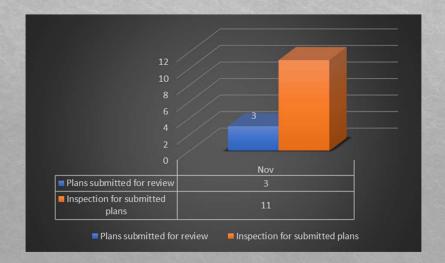

### Development Update

Total for the year-to-date: 2021 - 113 2022 - 151

Total for the year-to-date: 2021 - 188 2022 - 209