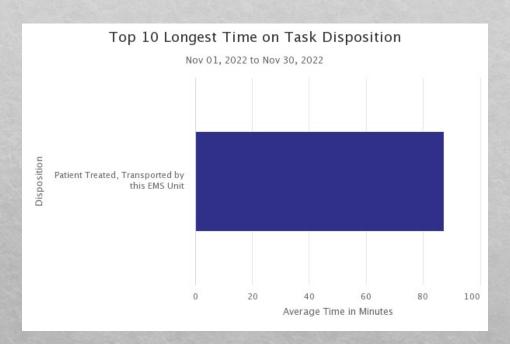

#### Patient Destinations

- Holy Cross Hospital 14
- Northwest Sahuarita 11
- St. Mary's 1
- South Campus Kino 1

113 -minute turn-around time on transports. This is a 67-minute decrease from July and a 26-minute decrease from last month.