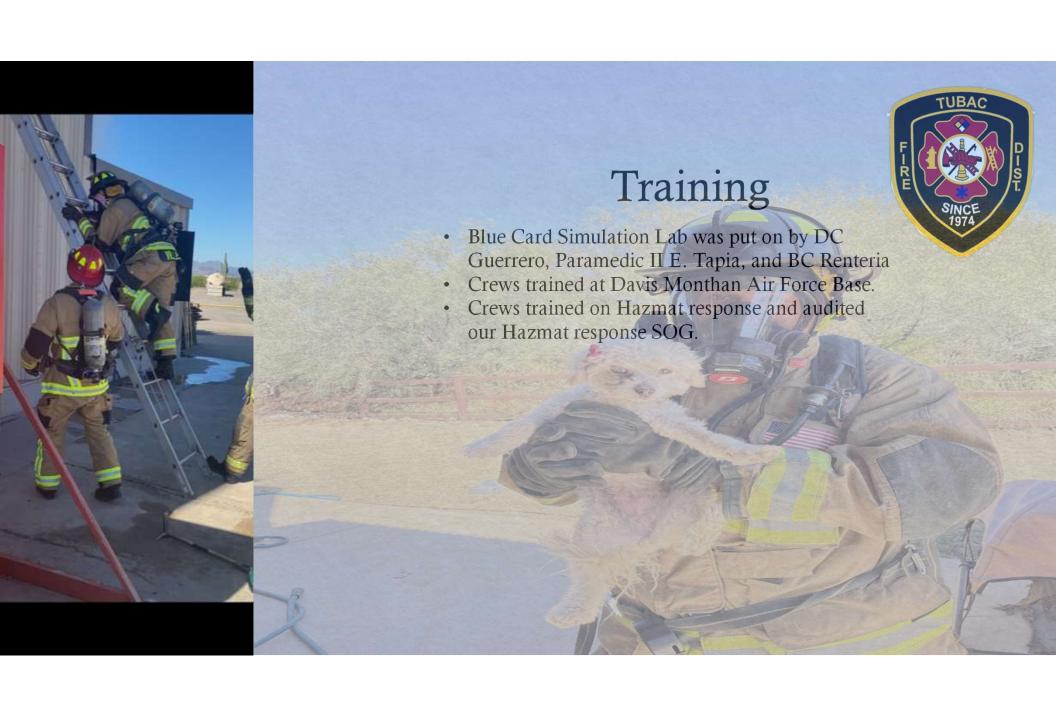

# Significant calls

- November 6<sup>th</sup> structure fire, Adorn Ct. Crews knocked down the fire immediately and kept it to room in contents.
- November 10<sup>th</sup> I-19 for a semi-truck on fire. Crews extinguished the flames quickly and had minimal loss.
- November 28<sup>th</sup> commercial building fire on Morley Avenue. Crews stopped forward progress of the fire within 30 min. Two buildings were total losses and the third had some damage.