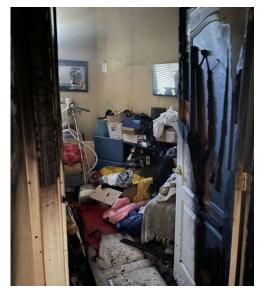

# Significant calls

- November 6<sup>th</sup> structure fire, Adorn Ct. Crews knocked down the fire immediately and kept it to room in contents.
- November 10<sup>th</sup> I-19 for a semi-truck on fire. Crews extinguished the flames quickly and had minimal loss.
- November 28<sup>th</sup> commercial building fire on Morley Avenue. Crews stopped forward progress of the fire within 30 min. Two buildings were total losses and the third had some damage.