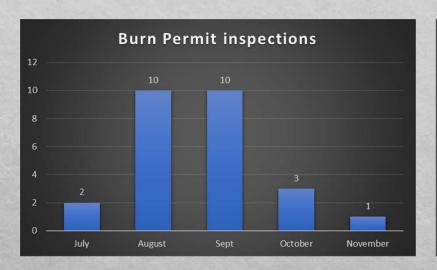

| 11         | 00:31:23                  | 00:41:37                          | 00:08:24                                            | 00:14:00                                                    | 00:31:43                                                | 00:47:36                                                        |



# Significant calls

- November 6<sup>th</sup> structure fire, Adorn Ct. Crews knocked down the fire immediately and kept it to room in contents.
- November 10<sup>th</sup> I-19 for a semi-truck on fire. Crews extinguished the flames quickly and had minimal loss.
- November 28<sup>th</sup> commercial building fire on Morley Avenue. Crews stopped forward progress of the fire within 30 min. Two buildings were total losses and the third had some damage.



























### Development Update



Total for the year-to-date: 2021 - 113 2022 - 151





Total for the year-to-date: 2021 - 188 2022 - 209