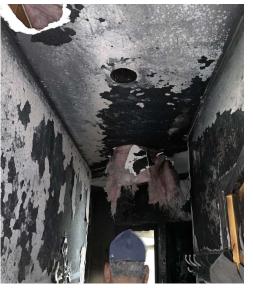

# Significant calls

- November 6<sup>th</sup> structure fire, Adorn Ct. Crews knocked down the fire immediately and kept it to room in contents.
- November 10<sup>th</sup> I-19 for a semi-truck on fire. Crews extinguished the flames quickly and had minimal loss.
- November 28<sup>th</sup> commercial building fire on Morley Avenue. Crews stopped forward progress of the fire within 30 min. Two buildings were total losses and the third had some damage.