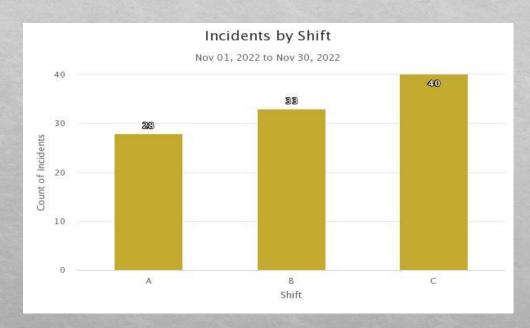

Station 2 32
- Station 4 18
- Station 3 9

## Annual Emergency Responses

|           | Calls by Month |      |      |
|-----------|----------------|------|------|
|           | 2020           | 2021 | 2022 |
| January   | 113            | 126  | 116  |
| Febuary   | 117            | 113  | 115  |
| March     | 101            | 132  | 122  |
| April     | 96             | 114  | 130  |
| May       | 117            | 137  | 160  |
| June      | 133            | 155  | 142  |
| July      | 144            | 125  | 140  |
| August    | 174            | 129  | 133  |
| September | 141            | 151  | 132  |
| October   | 125            | 106  | 132  |
| November  | 129            | 141  | 101  |
| December  | 108            | 126  |      |
| Total     | 1498           | 1555 |      |







A Shift 28 B Shift 33 C shift 40

#### Patient Destinations

- Holy Cross Hospital 14
- Northwest Sahuarita 11
- St. Mary's 1
- South Campus Kino 1







113 -minute turn-around time on transports. This is a 67-minute decrease from July and a 26-minute decrease from last month.



#### **Offload Times by Destination**

| Destination Name                            | Transports | Average<br>Transport Time | 90th Percentile<br>Transport Time | Average Patient Arrival to<br>Transfer of Care Time | 90th Percentile Patient Arrival to<br>Transfer of Care Time | Average Patient Arrival to Unit<br>Back in Service Time | 90th Percentile Patient Arrival to<br>Unit Back in Service Time |
|---------------------------------------------|------------|---------------------------|-----------------------