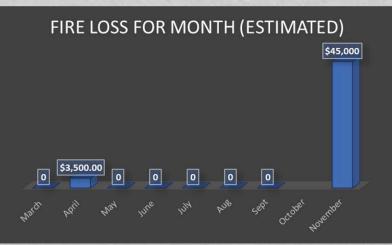

# Significant calls

- November 6<sup>th</sup> structure fire, Adorn Ct. Crews knocked down the fire immediately and kept it to room in contents.
- November 10<sup>th</sup> I-19 for a semi-truck on fire. Crews extinguished the flames quickly and had minimal loss.
- November 28<sup>th</sup> commercial building fire on Morley Avenue. Crews stopped forward progress of the fire within 30 min. Two buildings were total losses and the third had some damage.