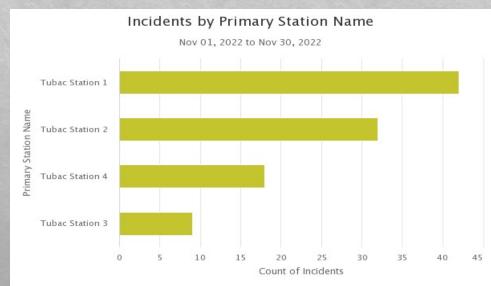

## November Emergency Responses

- EMS 55 (27 transports)
- Fire 11
- Public Assist 37
- · Total Calls 101

- Station 1 42
- Station 2 32
- Station 4 18
- Station 3 9