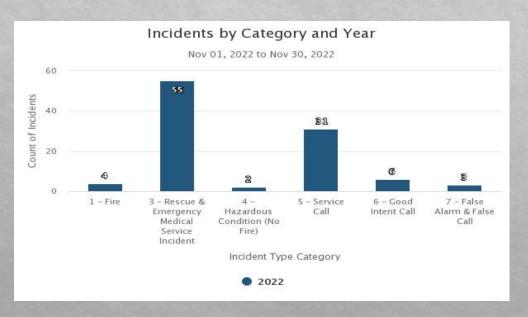

## November Emergency Responses

- EMS 55 (27 transports)
- Fire 11
- Public Assist 37
- · Total Calls 101

- Station 1 42
- Station 2 32
- Station 4 18
- Station 3 9