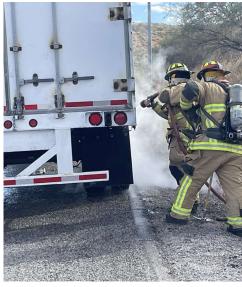

# Significant calls

- November 6<sup>th</sup> structure fire, Adorn Ct. Crews knocked down the fire immediately and kept it to room in contents.
- November 10<sup>th</sup> I-19 for a semi-truck on fire. Crews extinguished the flames quickly and had minimal loss.
- November 28<sup>th</sup> commercial building fire on Morley Avenue. Crews stopped forward progress of the fire within 30 min. Two buildings were total losses and the third had some damage.