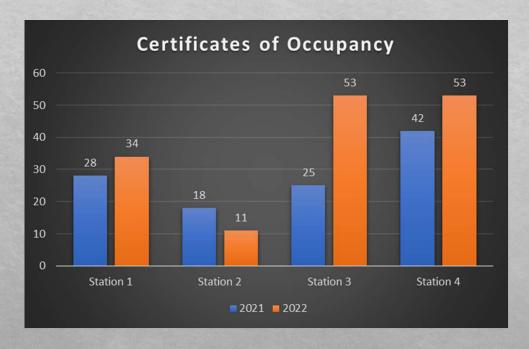

### Development Update

Total for the year-to-date: 2021 - 113 2022 - 151

Total for the year-to-date: 2021 - 188 2022 - 209