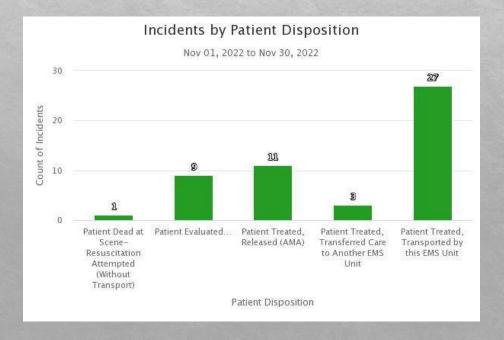

## November Emergency Responses

- EMS 55 (27 transports)
- Fire 11
- Public Assist 37
- · Total Calls 101

- Station 1 42
- Station 2 32
- Station 4 18
- Station 3 9

#### Patient Destinations

- Holy Cross Hospital 14
- Northwest Sahuarita 11
- St. Mary's 1
- South Campus Kino 1

113 -minute turn-around time on transports. This is a 67-minute decrease from July and a 26-minute decrease from last month.