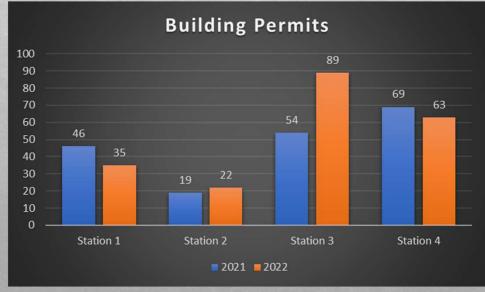

### Development Update

Total for the year-to-date: 2021 - 113 2022 - 151

Total for the year-to-date: 2021 - 188 2022 - 209